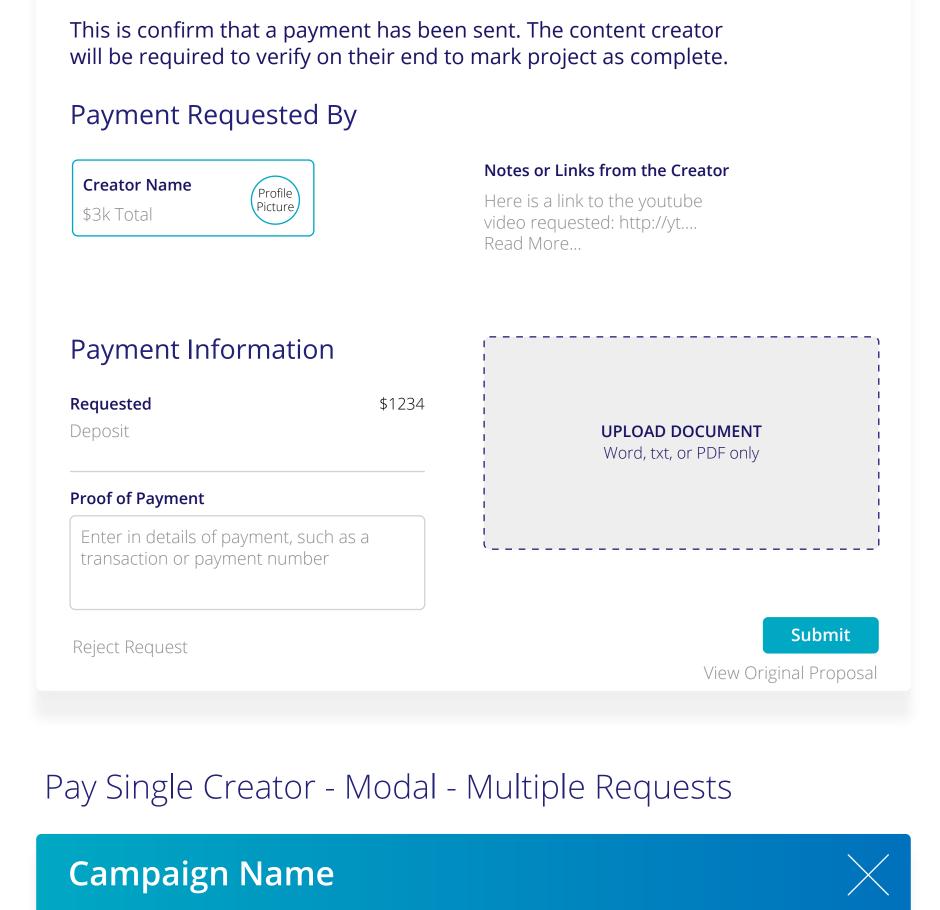

#### will be required to verify on their end to mark project as complete. Payment Requested By

This is confirm that a payment has been sent. The content creator

Review - Modal

Review editing allowed for 7 days

#### **Paid** \$1234

**Payment Information** 

**Payment Information** 

Notes from Creator's payment request... more

Requested

Review - Modal

\$1234

**DOCUMENTS UPLOAD** 

**DOCUMENTS UPLOAD** 

(NONE)

Work\_doc\_2017.docx

Show (none)

if no documents

added originally

#### Notes or Links from the Creator Graphic\_file.pdf Here is a link to the youtube video requested: http://yt.... Read More... Reason for Rejection Lorem ipsum dolor sit amet, consectetur adipiscing elit. Aenean euismod bibendum laoreet. Proin gravida dolor sit amet lacus accumsan et viverra justo commodo. Proin sodales pulvinar sic tempor. Sociis natoque penatibus et magnis dis parturient montes, nascetur ridiculus mus. Next steps. Resend a request for payment to [BRAND]. If the above dispute is not valid, please try communicating with brand first, then reach out to our Adminstration team if issues still presist. Contact Administration Team Close