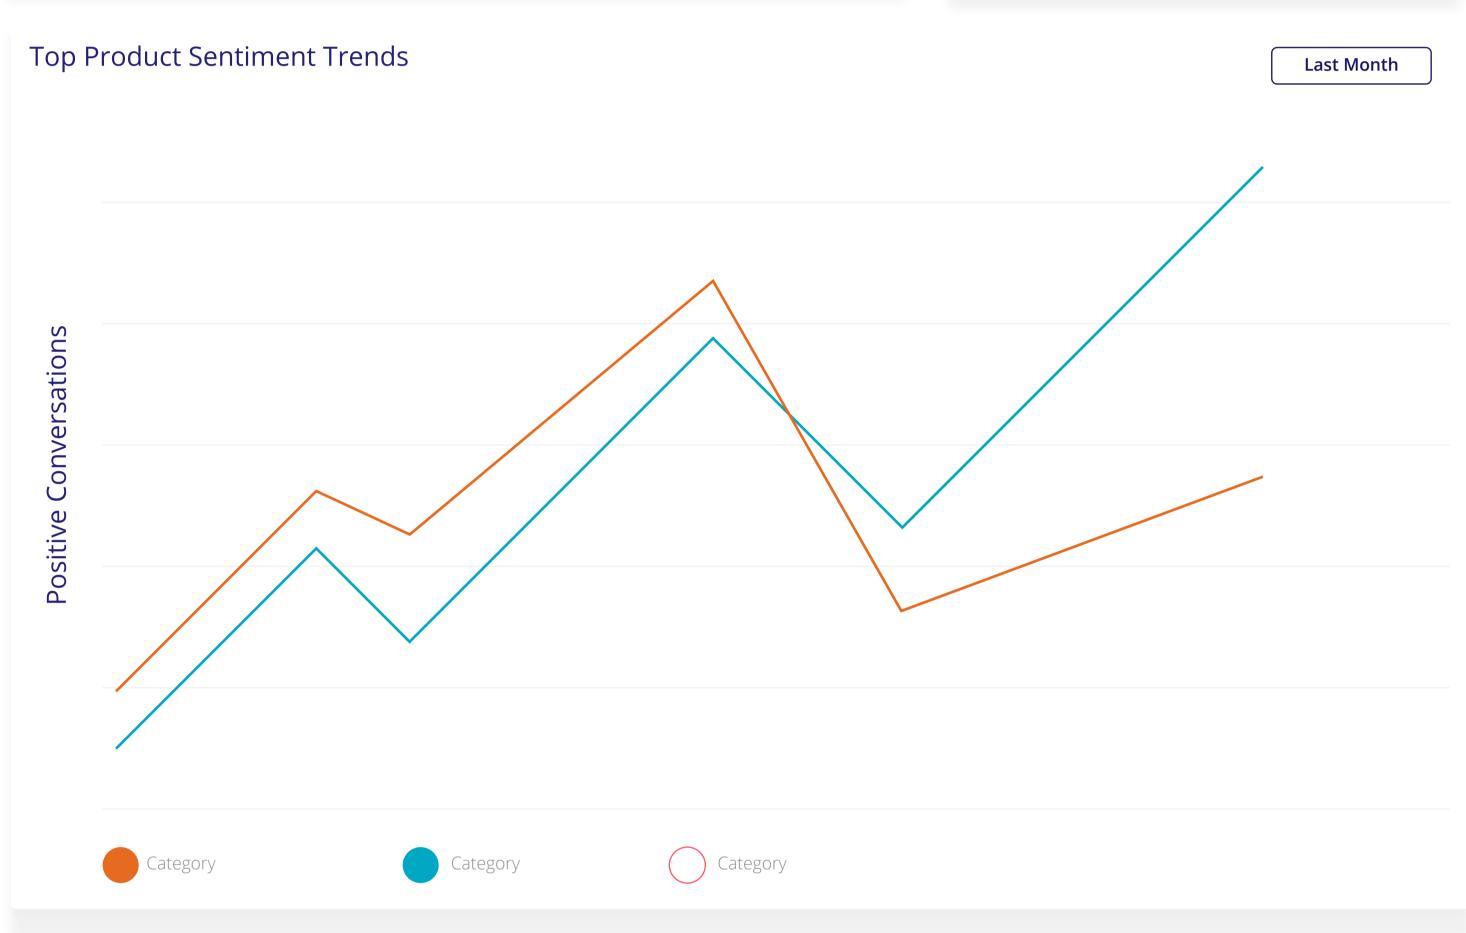

**Brand Sentiment Trends** 

Use Eye font icon Images should be cirlular

Use Chart Js built in

Get Detailed Predications
Subscribe to Pro Today

Category

**Get Detailed Predications** 

Category

Category

**Brand Sentiment Trends** 

**Last Month** 

Use Chart Js built in