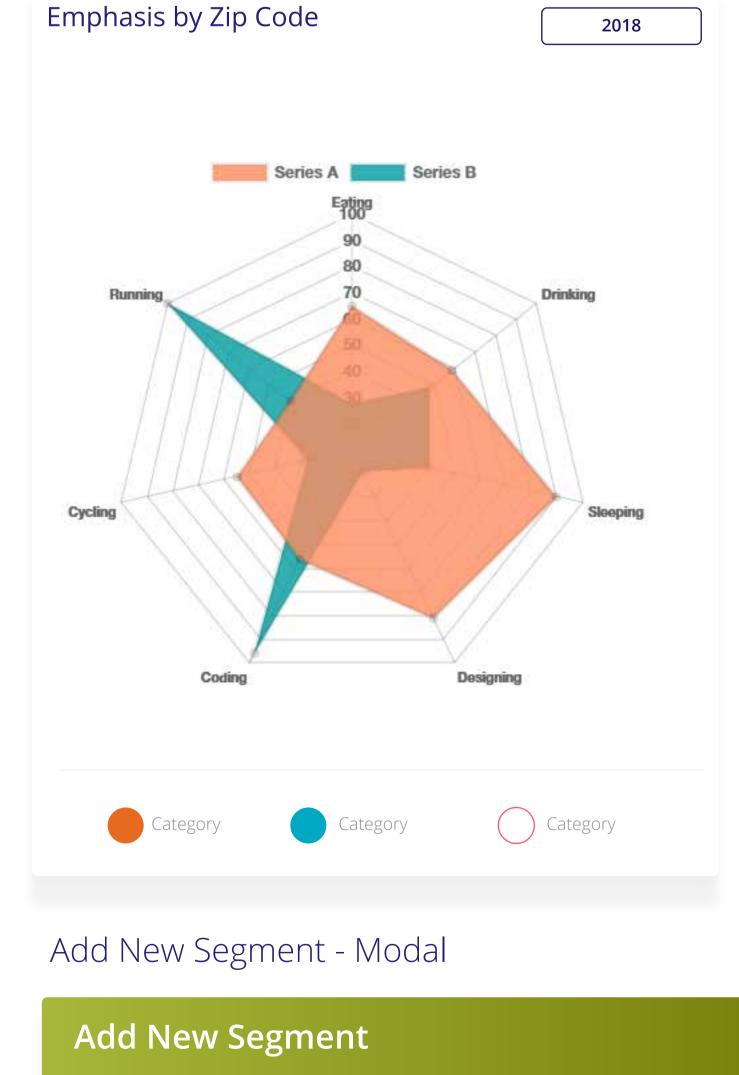

**Brand Sentiment Trends** 

Use Eye font icon Images should be cirlular

Use Chart Js built in

Get Detailed Predications
Subscribe to Pro Today

Category

**Get Detailed Predications** 

Category

Category

**Brand Sentiment Trends** 

**Last Month** 

Use Chart Js built in