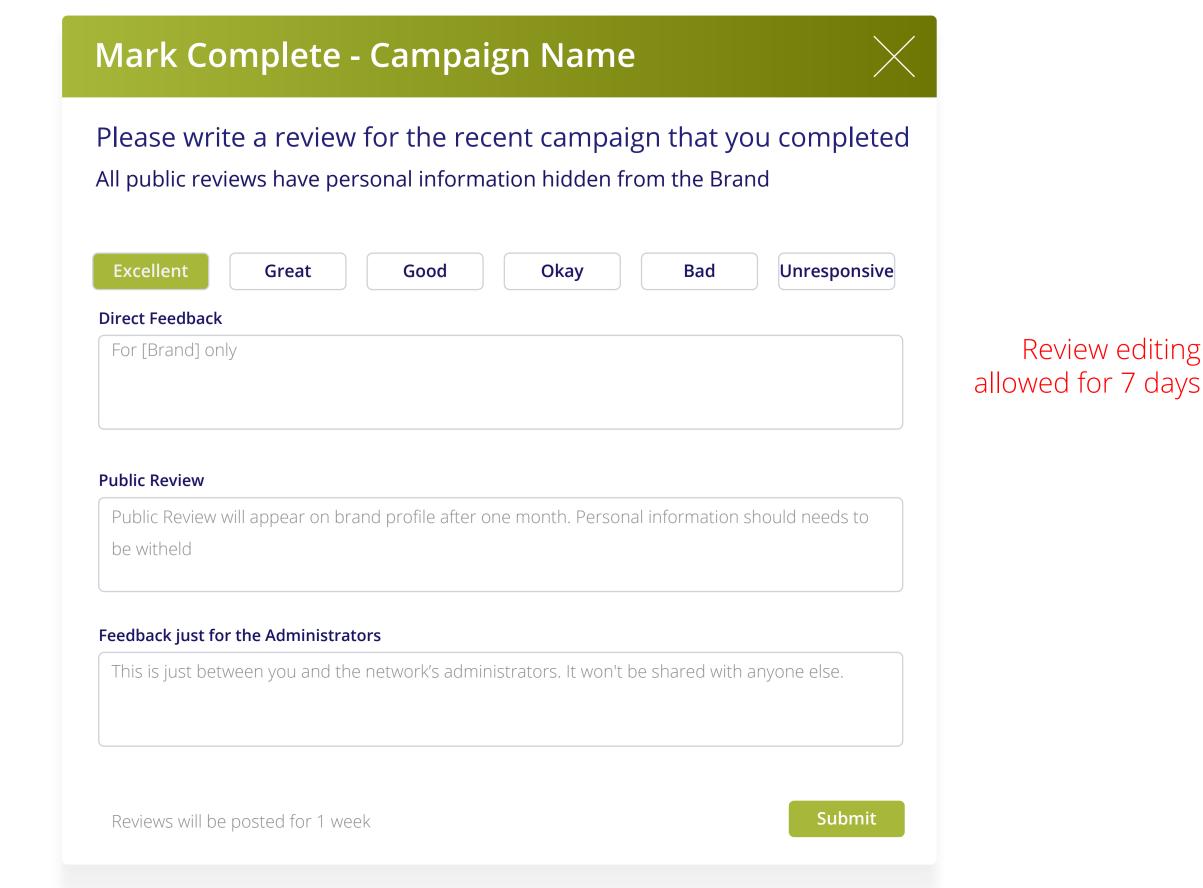

#### will be required to verify on their end to mark project as complete. Payment Requested By

This is confirm that a payment has been sent. The content creator

Review - Modal

Review editing allowed for 7 days

## Submit finished work for review by [BRAND] to track

Mark Complete - Campaign Name

Review editing