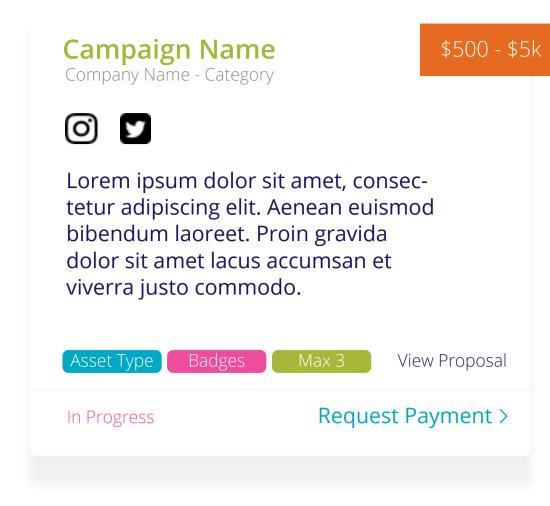

#### Campaign Page - Creator

All standard card options available - ie Send Proposal, Confirm Payment, Request Payment etc

#### Cards

Max-width 375px

4 columns full dekstop

4px border - radius

Image - max 375x280

are quick actions only

with single creator

the Campaign Name header