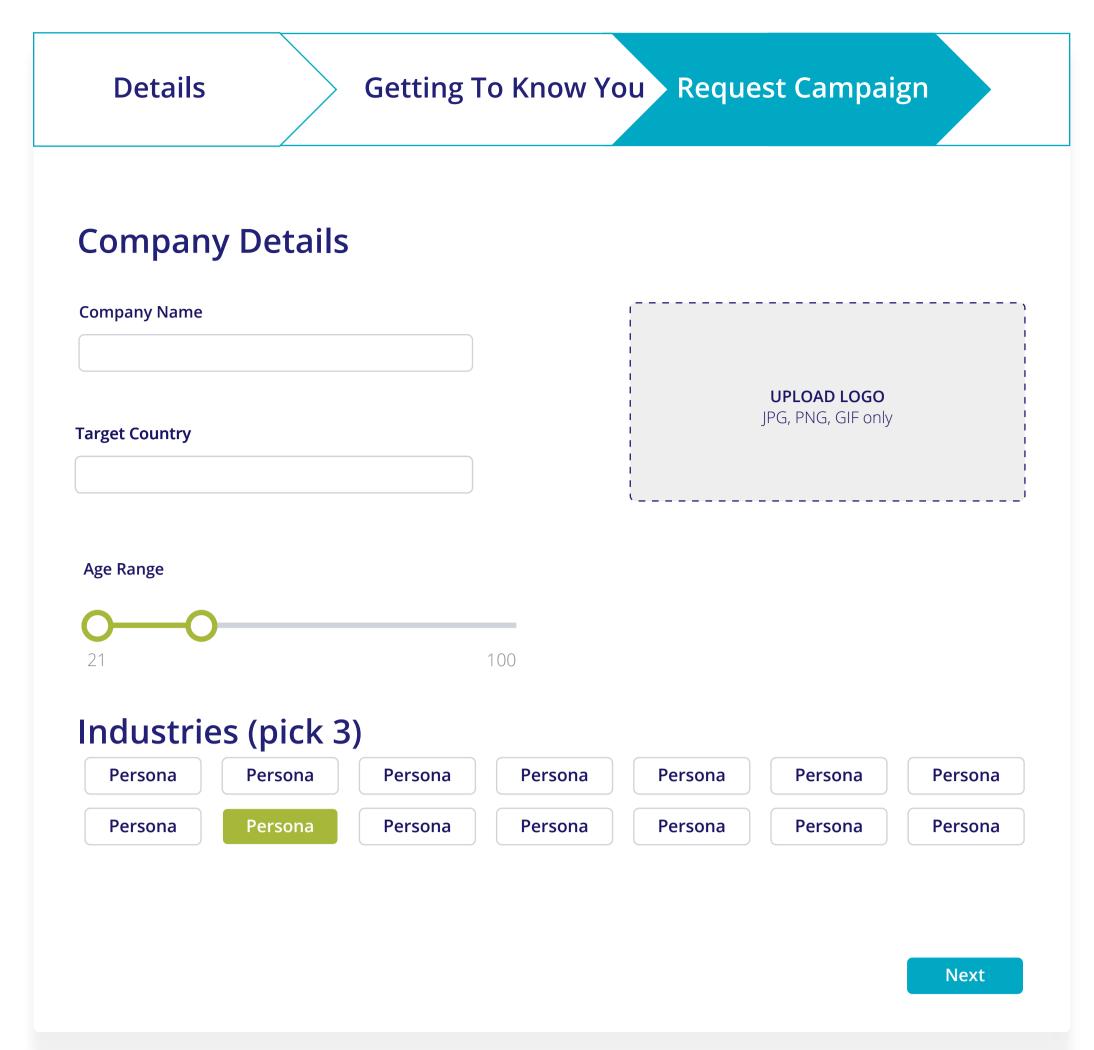

### Simplified Onboarding - Markter

Complete Profile - Details - Modal

Complete Profile - Questions - Modal

Complete Profile - Request Campaign - Modal

It'll be reviewed by our system and we'll narrow down Creators that match your request. Expect to hear back from Amplify in a few business days with high quality matches.