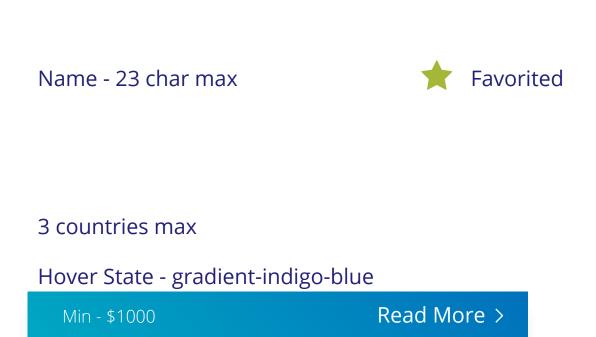

#### Reference 16px, Open Sans, 1.2 line height

Header

Section Header

Sub Header

**Card Header** 

General Body

Value: Description

Card Value

25px Semibold

20px Regular

19px Regular

20px Semibold Seafoam Green

16px Regular

1.25 Line Height

Values Seafoam Blue

16px Light

13px Light

Gray #8e8e8e

Subtitle