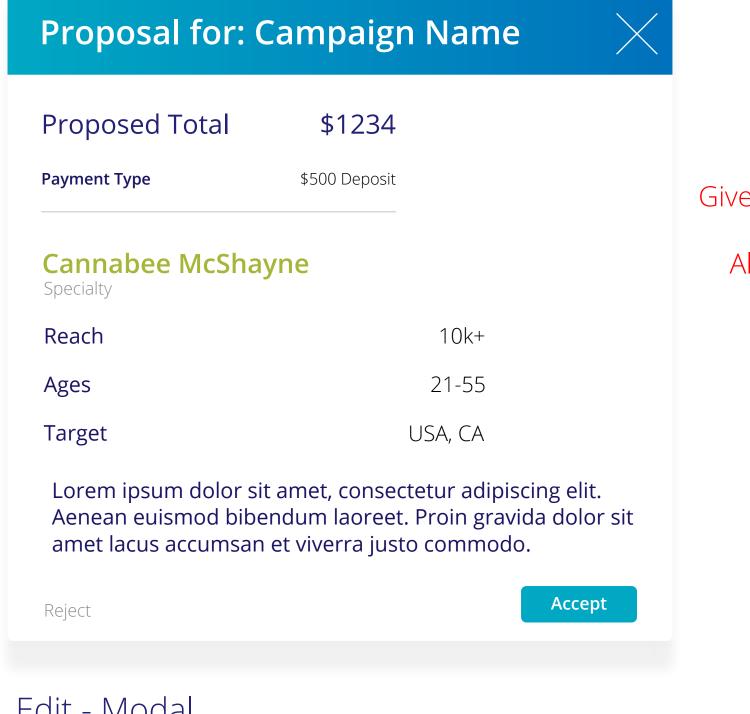

### Read Full - Modal

After accepting Give a Thank You message to user Alert other user with notification