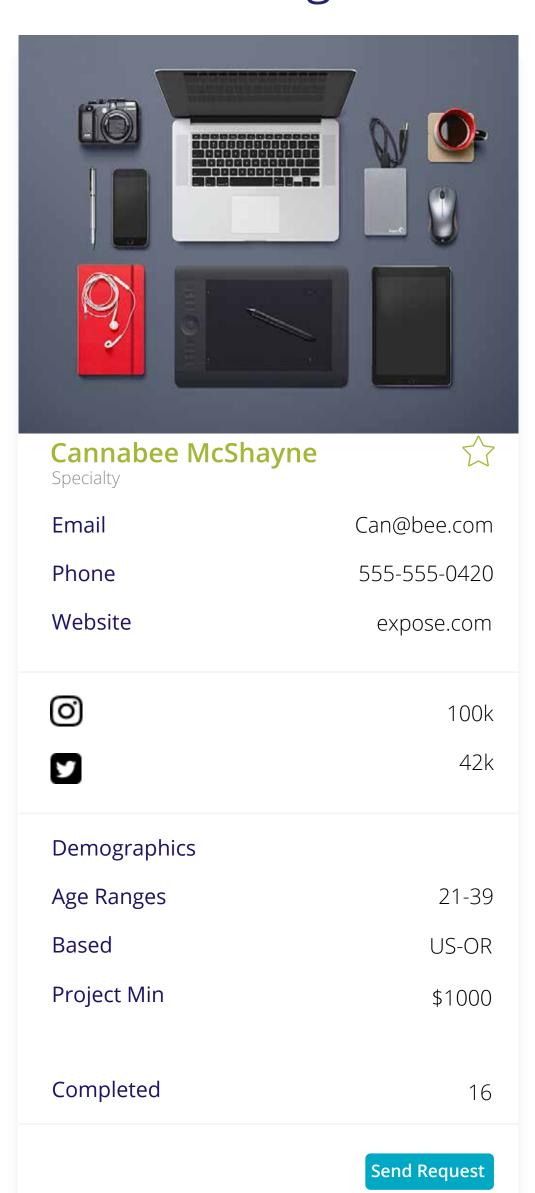

## Profile Page - Creator

#### Send Request - Modal

Request from Brand to Creator Shows up in Creator's Inbox and Main dashboard