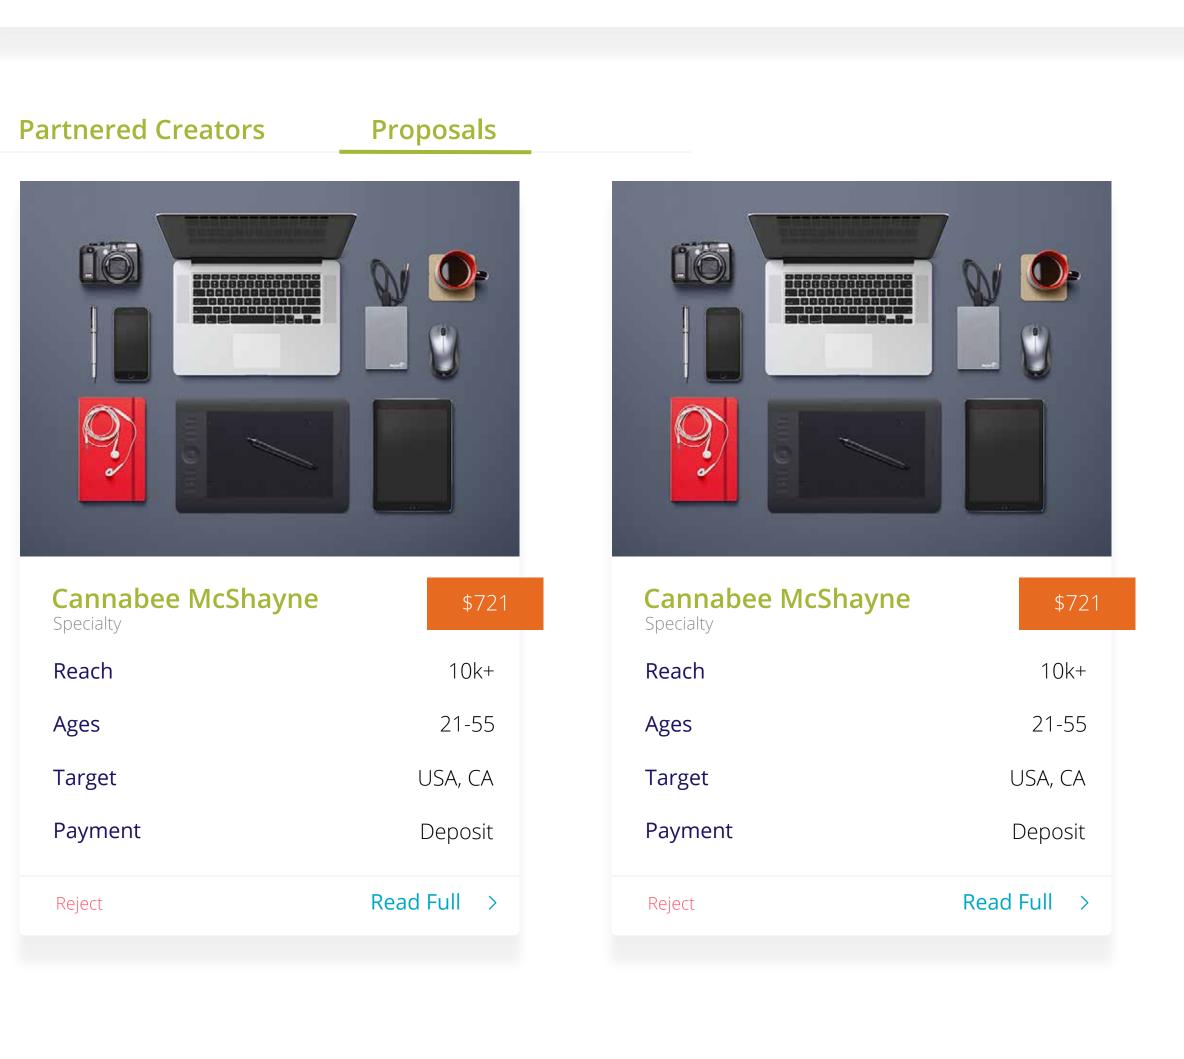

#### Campaign Page - Creator

All standard card options available - ie Send Proposal, Confirm Payment, Request Payment etc