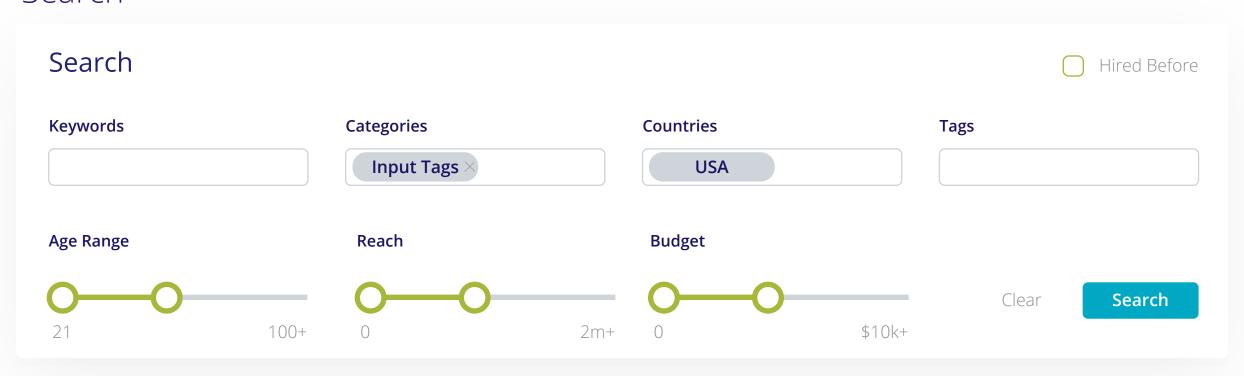

#### Reference 16px, Open Sans, 1.2 line height

Header

Section Header

Sub Header

**Card Header** 

General Body

Value: Description

Card Value

25px Semibold

20px Regular

19px Regular

20px Semibold Seafoam Green

16px Regular

1.25 Line Height

Values Seafoam Blue

16px Light

13px Light

Gray #8e8e8e

Subtitle

#### Elements





#### Componenets

#### Search



#### Cards



Max-width 375px

4 columns full dekstop

4px border - radius

Image - max 375x280









are quick actions only

with single creator

the Campaign Name header

A user can still view the full campaign by selecting

Review quick action is only availabe for campaign

## **Campaign Name**

Pay Single Creator - Modal

**Target** 

Creators



USA, CA

3 Creators

View Campaign >

#### will be required to verify on their end to mark project as complete. Payment Requested By

This is confirm that a payment has been sent. The content creator



Review - Modal



Review editing allowed for 7 days

## Componenets 3

Campaign Card - Creators



















**Campaign Name** 



All other fields otpional

Only the Invoice

Ammount is

Required

## Submit finished work for review