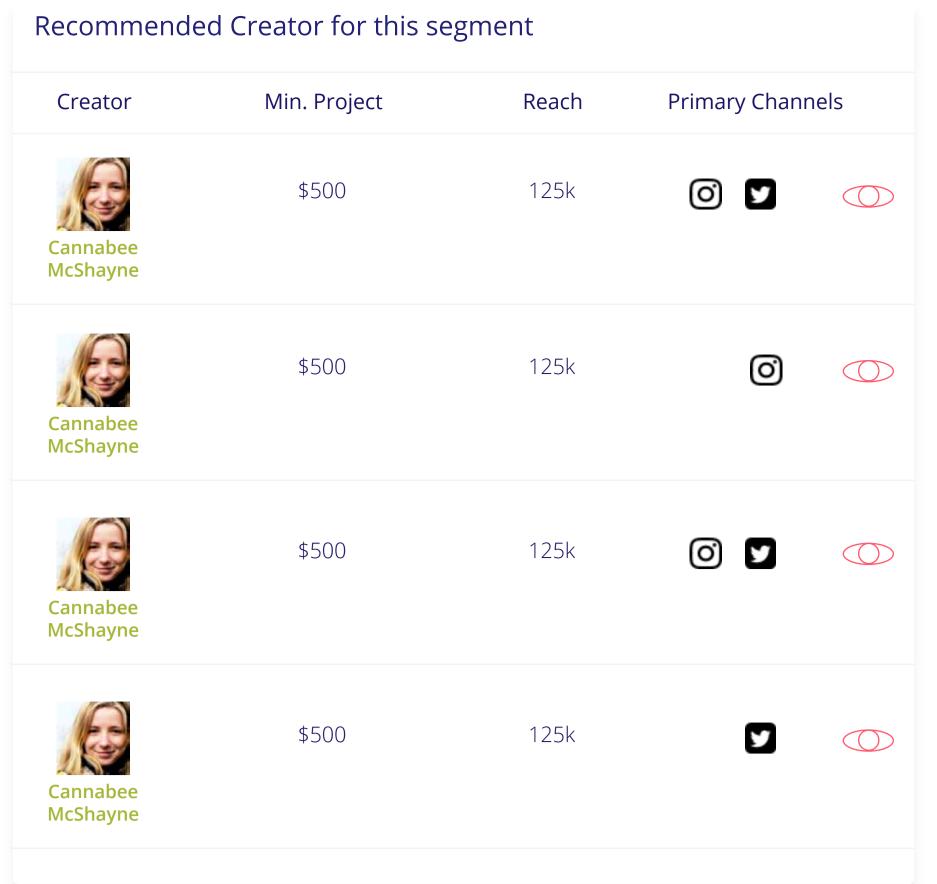

## Profile Page - Brand

Badges

Send Proposal >

SHOW 3 at a time - PAGINATION GOES HERE

Asset Type

#### Campaign Page - Creator

All standard card options available - ie Send Proposal, Confirm Payment, Request Payment etc