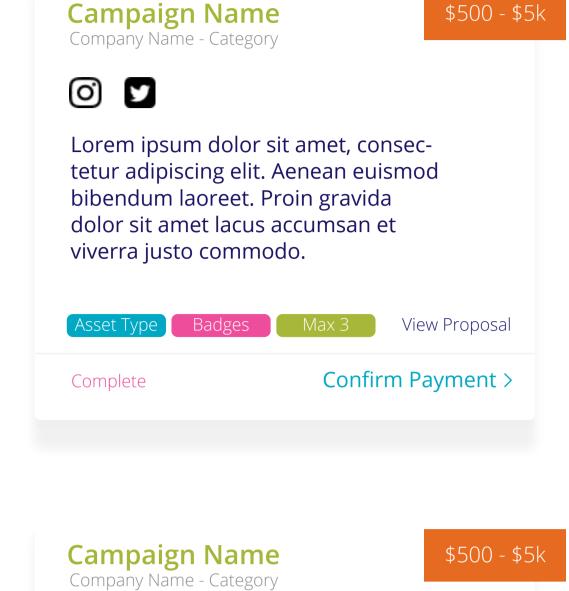

#### Campaign Page - Creator

All standard card options available - ie Send Proposal, Confirm Payment, Request Payment etc