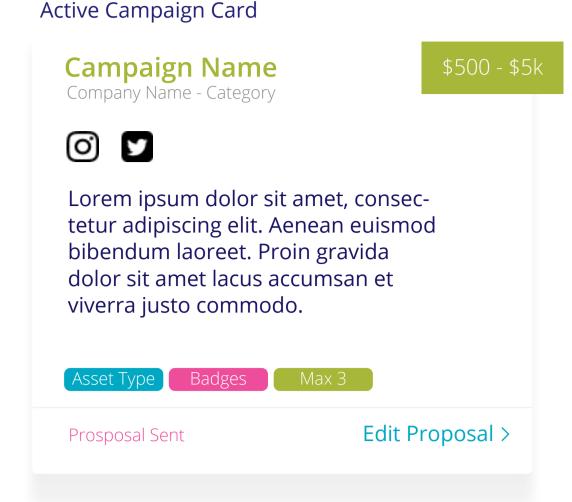

#### Cards

Max-width 375px

4 columns full dekstop

4px border - radius

Image - max 375x280

are quick actions only

with single creator

the Campaign Name header

#### Send Proposal - Modal

## Campaign Page - Brand

100 Views

**Edit Campaign** 

Delete