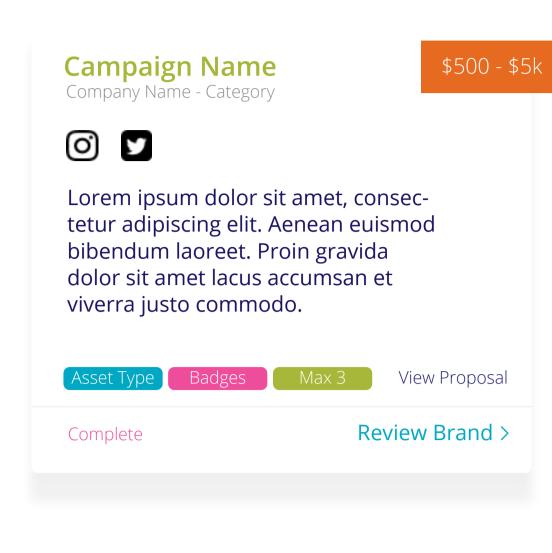

#### Campaign Page - Creator

All standard card options available - ie Send Proposal, Confirm Payment, Request Payment etc