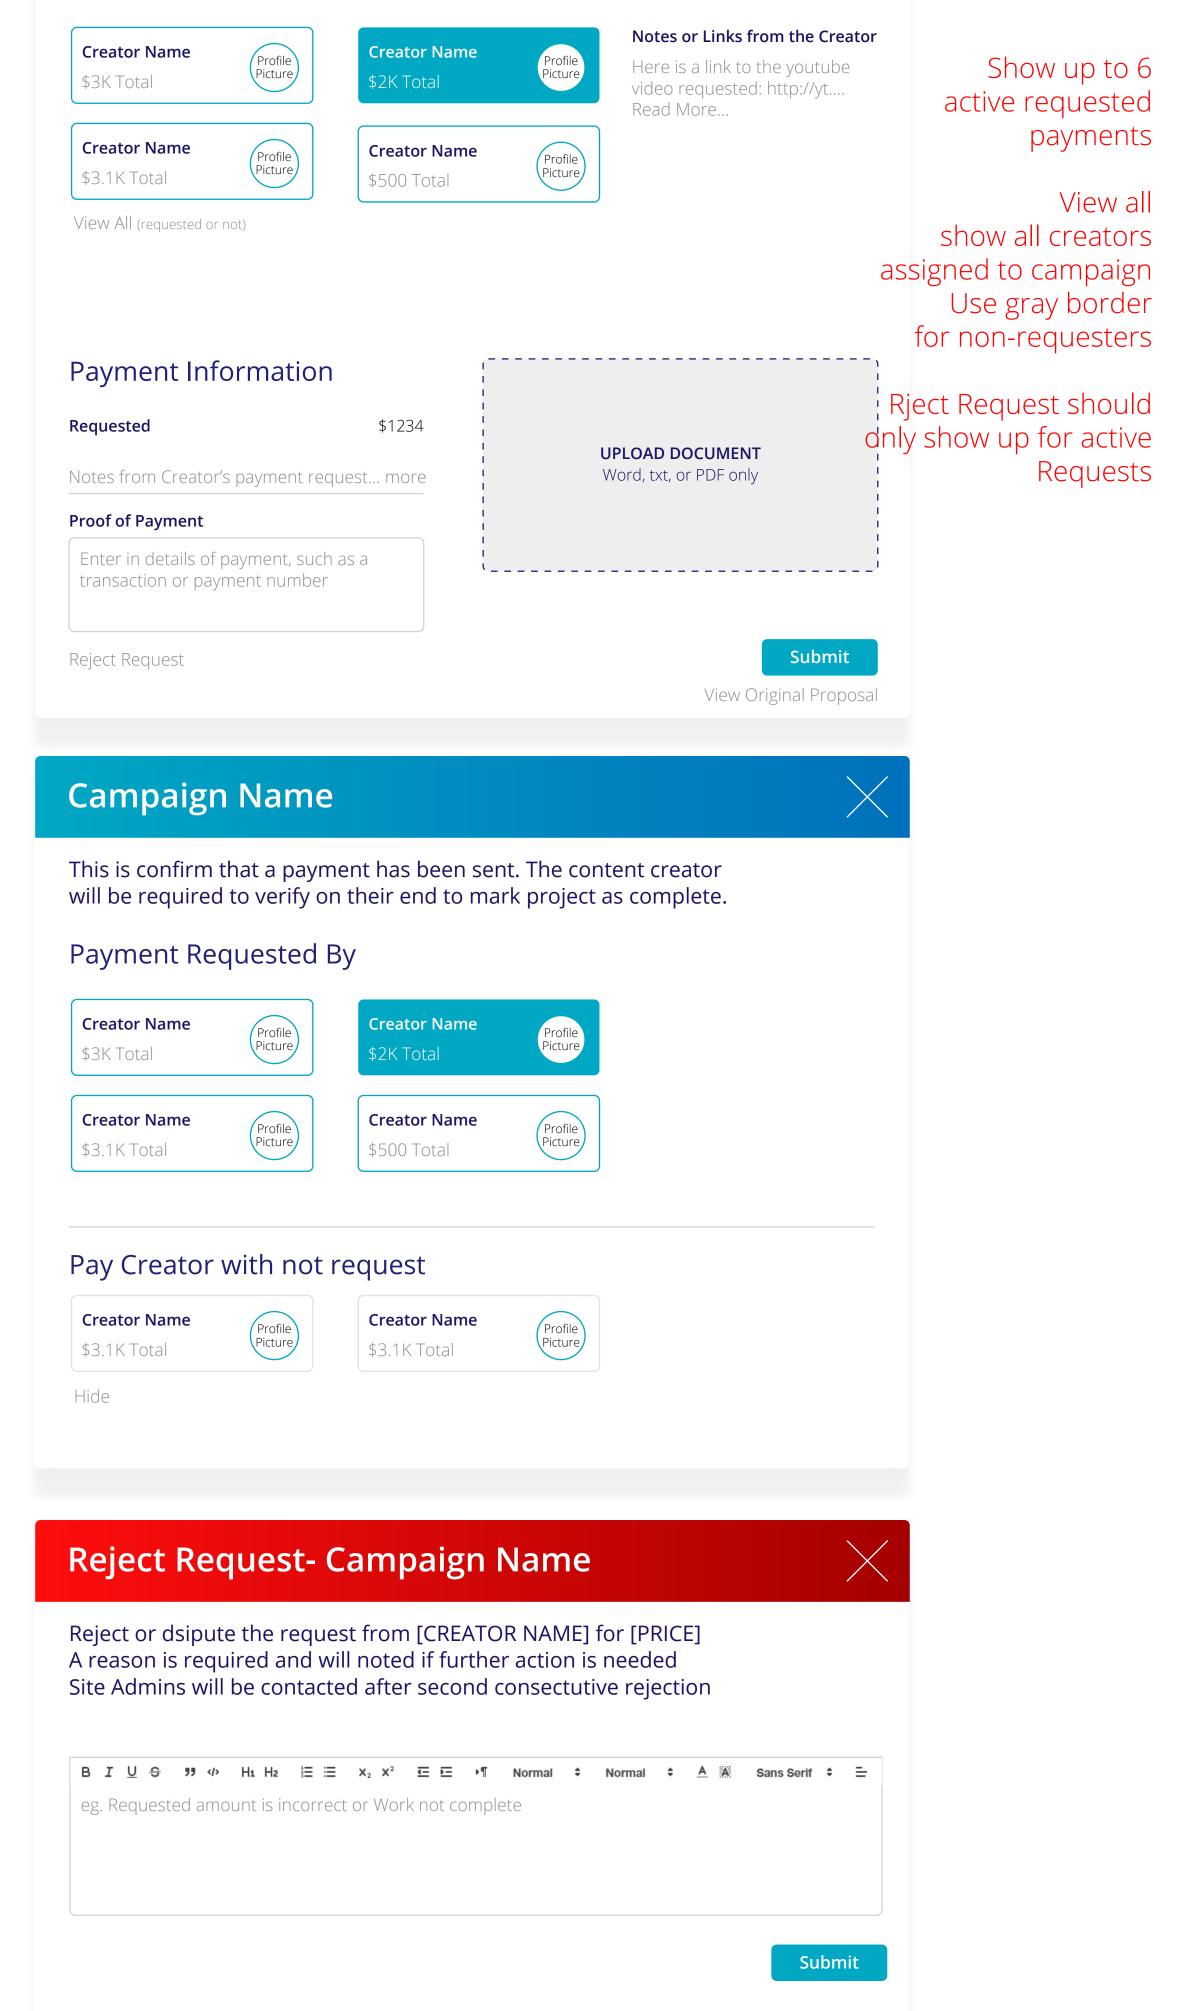

#### Cards

Max-width 375px

4 columns full dekstop

4px border - radius

Image - max 375x280

are quick actions only

with single creator

the Campaign Name header

A user can still view the full campaign by selecting

Review quick action is only availabe for campaign

#### will be required to verify on their end to mark project as complete. Payment Requested By

This is confirm that a payment has been sent. The content creator

Review - Modal

Review editing allowed for 7 days

## Componenets 3

Campaign Card - Creators

**Campaign Name** 

All other fields otpional

Only the Invoice

Ammount is

Required

## Submit finished work for review by [BRAND] to track

Mark Complete - Campaign Name

#### **Paid** \$1234

**Payment Information** 

**Payment Information** 

Notes from Creator's payment request... more

Requested

Review - Modal

\$1234

**DOCUMENTS UPLOAD** 

**DOCUMENTS UPLOAD** 

(NONE)

Work\_doc\_2017.docx

Show (none)

if no documents

added originally

#### Notes or Links from the Creator Graphic\_file.pdf Here is a link to the youtube video requested: http://yt.... Read More... Reason for Rejection Lorem ipsum dolor sit amet, consectetur adipiscing elit. Aenean euismod bibendum laoreet. Proin gravida dolor sit amet lacus accumsan et viverra justo commodo. Proin sodales pulvinar sic tempor. Sociis natoque penatibus et magnis dis parturient montes, nascetur ridiculus mus. Next steps. Resend a request for payment to [BRAND]. If the above dispute is not valid, please try communicating with brand first, then reach out to our Adminstration team if issues still presist. Contact Administration Team Close