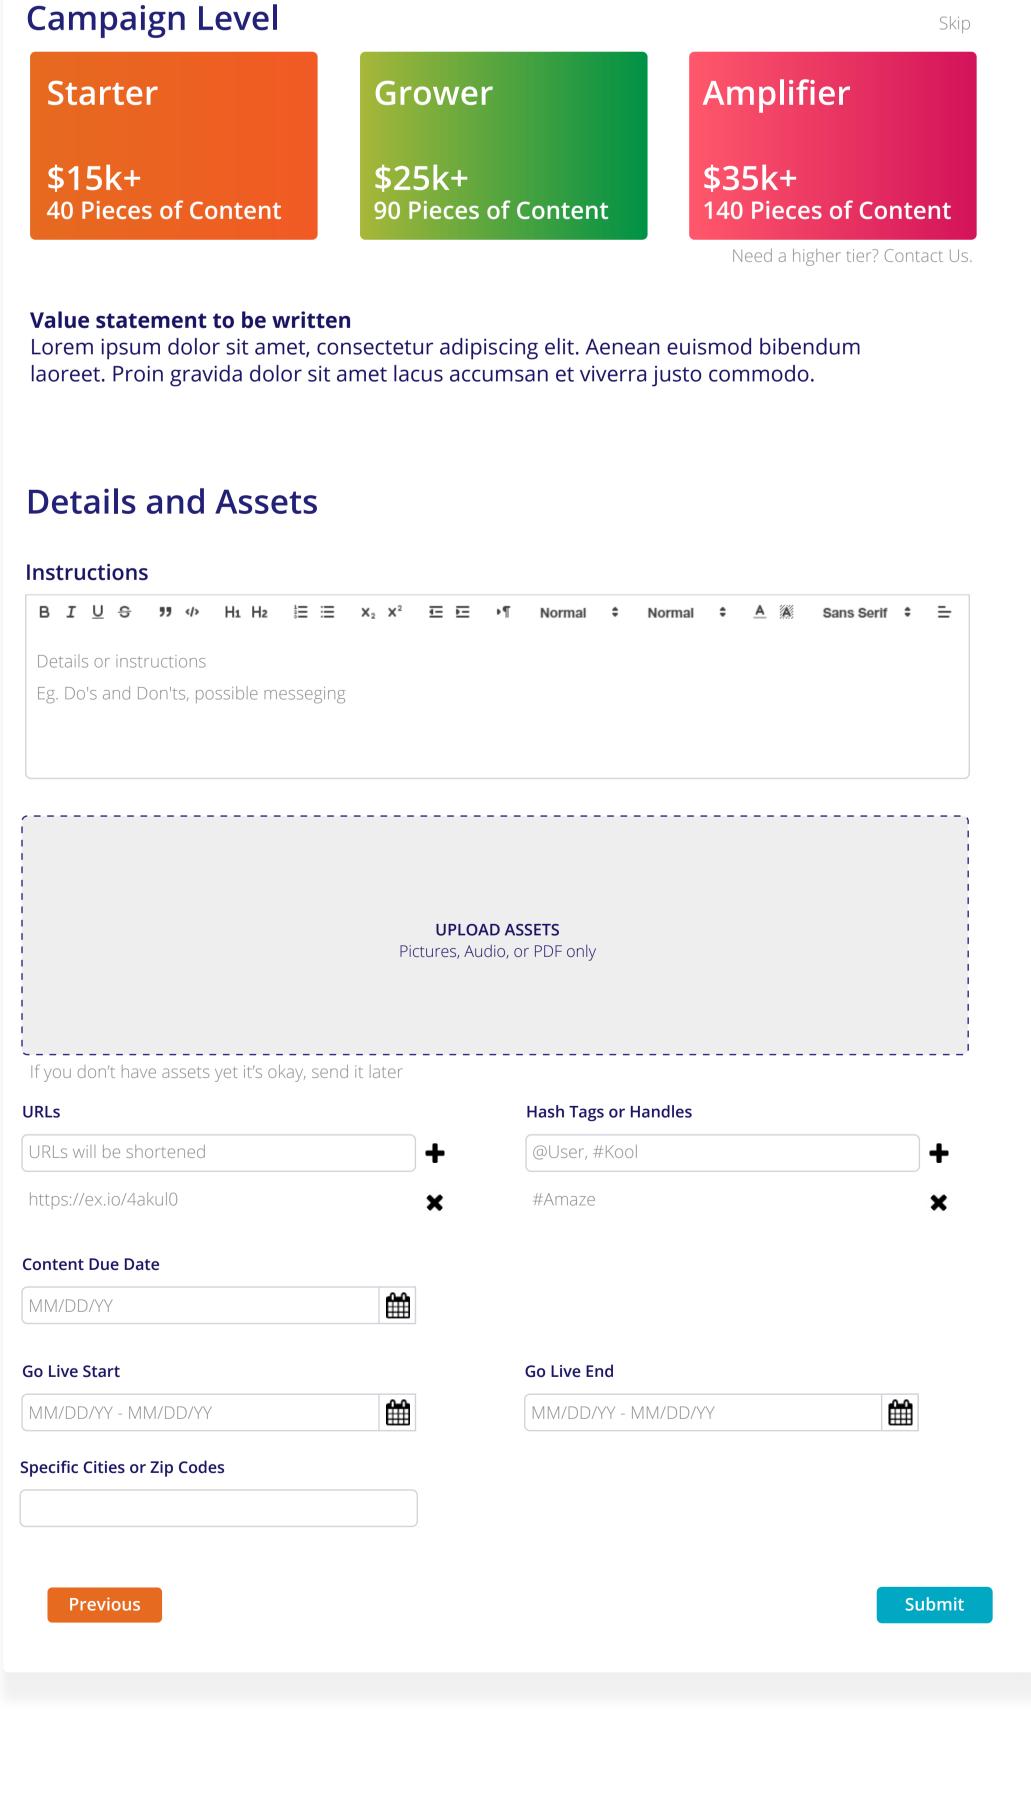

## **Details and Assets**

### Simplified Onboarding - Markter

Complete Profile - Details - Modal

Complete Profile - Questions - Modal

Complete Profile - Request Campaign - Modal

It'll be reviewed by our system and we'll narrow down Creators that match your request. Expect to hear back from Amplify in a few business days with high quality matches.