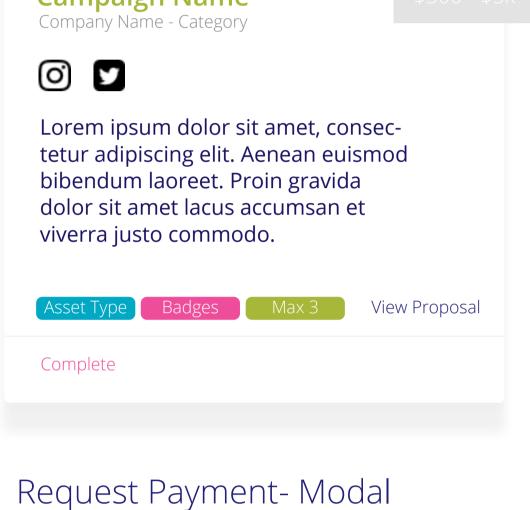

## Profile Page - Brand

Badges

Send Proposal >

SHOW 3 at a time - PAGINATION GOES HERE

Asset Type

#### Campaign Page - Creator

All standard card options available - ie Send Proposal, Confirm Payment, Request Payment etc