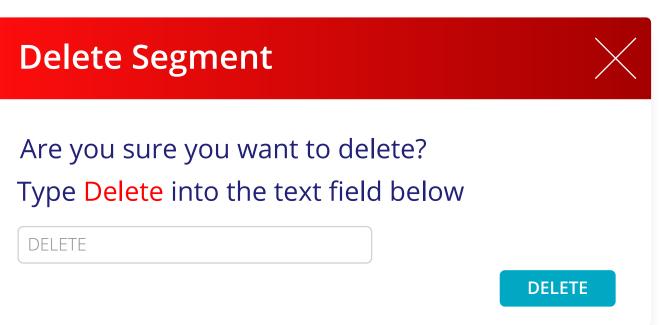

## Delete - Modal

Show Warning modal if there are active propsoals or creators assigned

Button is disalbed until delete field is filled out