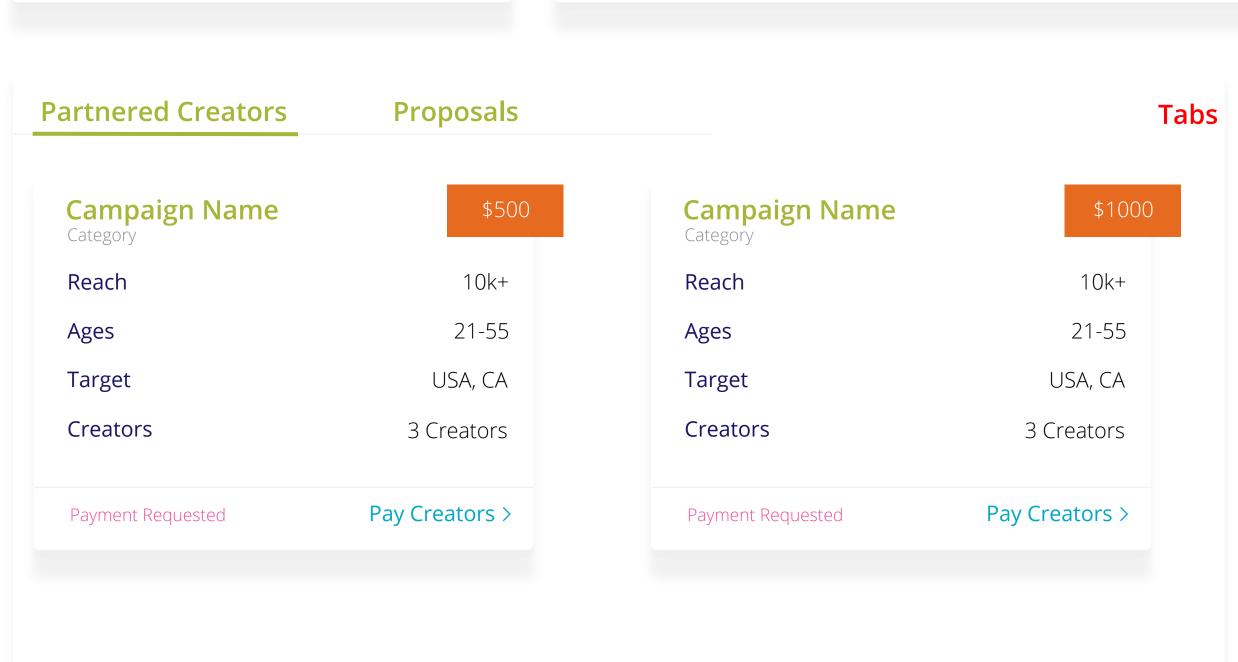

#### Campaign Page - Creator

All standard card options available - ie Send Proposal, Confirm Payment, Request Payment etc