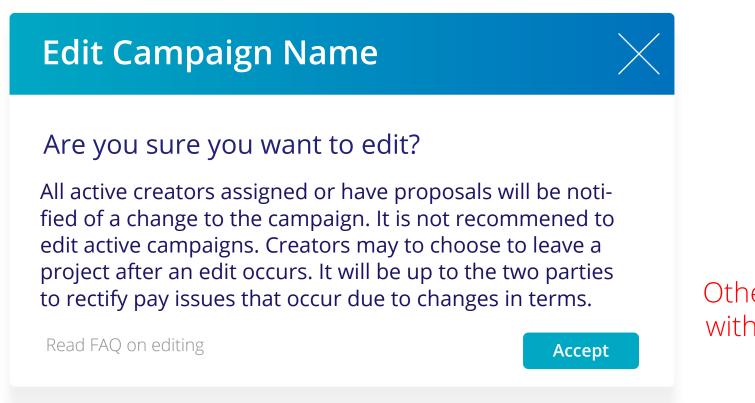

#### Edit - Modal

Show Warning modal if there are active propsoals or creators assigned

Otherwise go to campaign creator with campaign info pre-populated