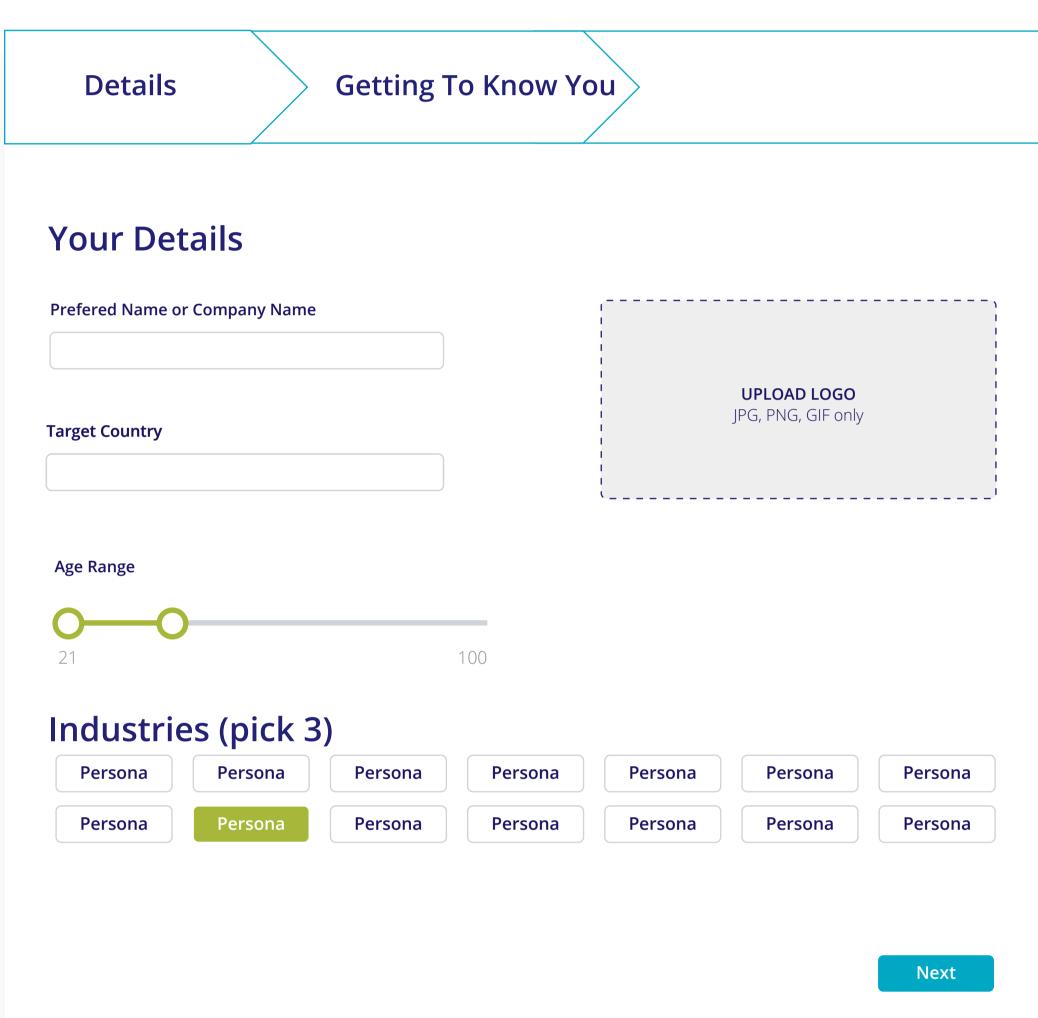

Category

**Get Detailed Predications** 



Category

Category











**Brand Sentiment Trends** 



**Last Month** 

Use Chart Js built in

# Get Detailed Predications Subscribe to Pro Today





Delete - Modal



### Simplified Onboarding - Markter



Complete Profile - Details - Modal



Complete Profile - Questions - Modal



Complete Profile - Request Campaign - Modal



It'll be reviewed by our system and we'll narrow down Creators that match your request. Expect to hear back from Amplify in a few business days with high quality matches.

Close

Thanks for the submission.

## Simplified Onboarding - Creator

#### Claim Profile Email



#### Claim Profile Email v2



After claiming Take to account creation page

#### Main Dashboard



## Complete Profile - Details - Modal



# Complete Profile - Questions - Modal



There are Brands that match your profile.
We'll do narrow down the stack and get back to you.

Expect to hear back from Amplify in a few business days with high quality matches.

Close

Thanks for the completing the profile.