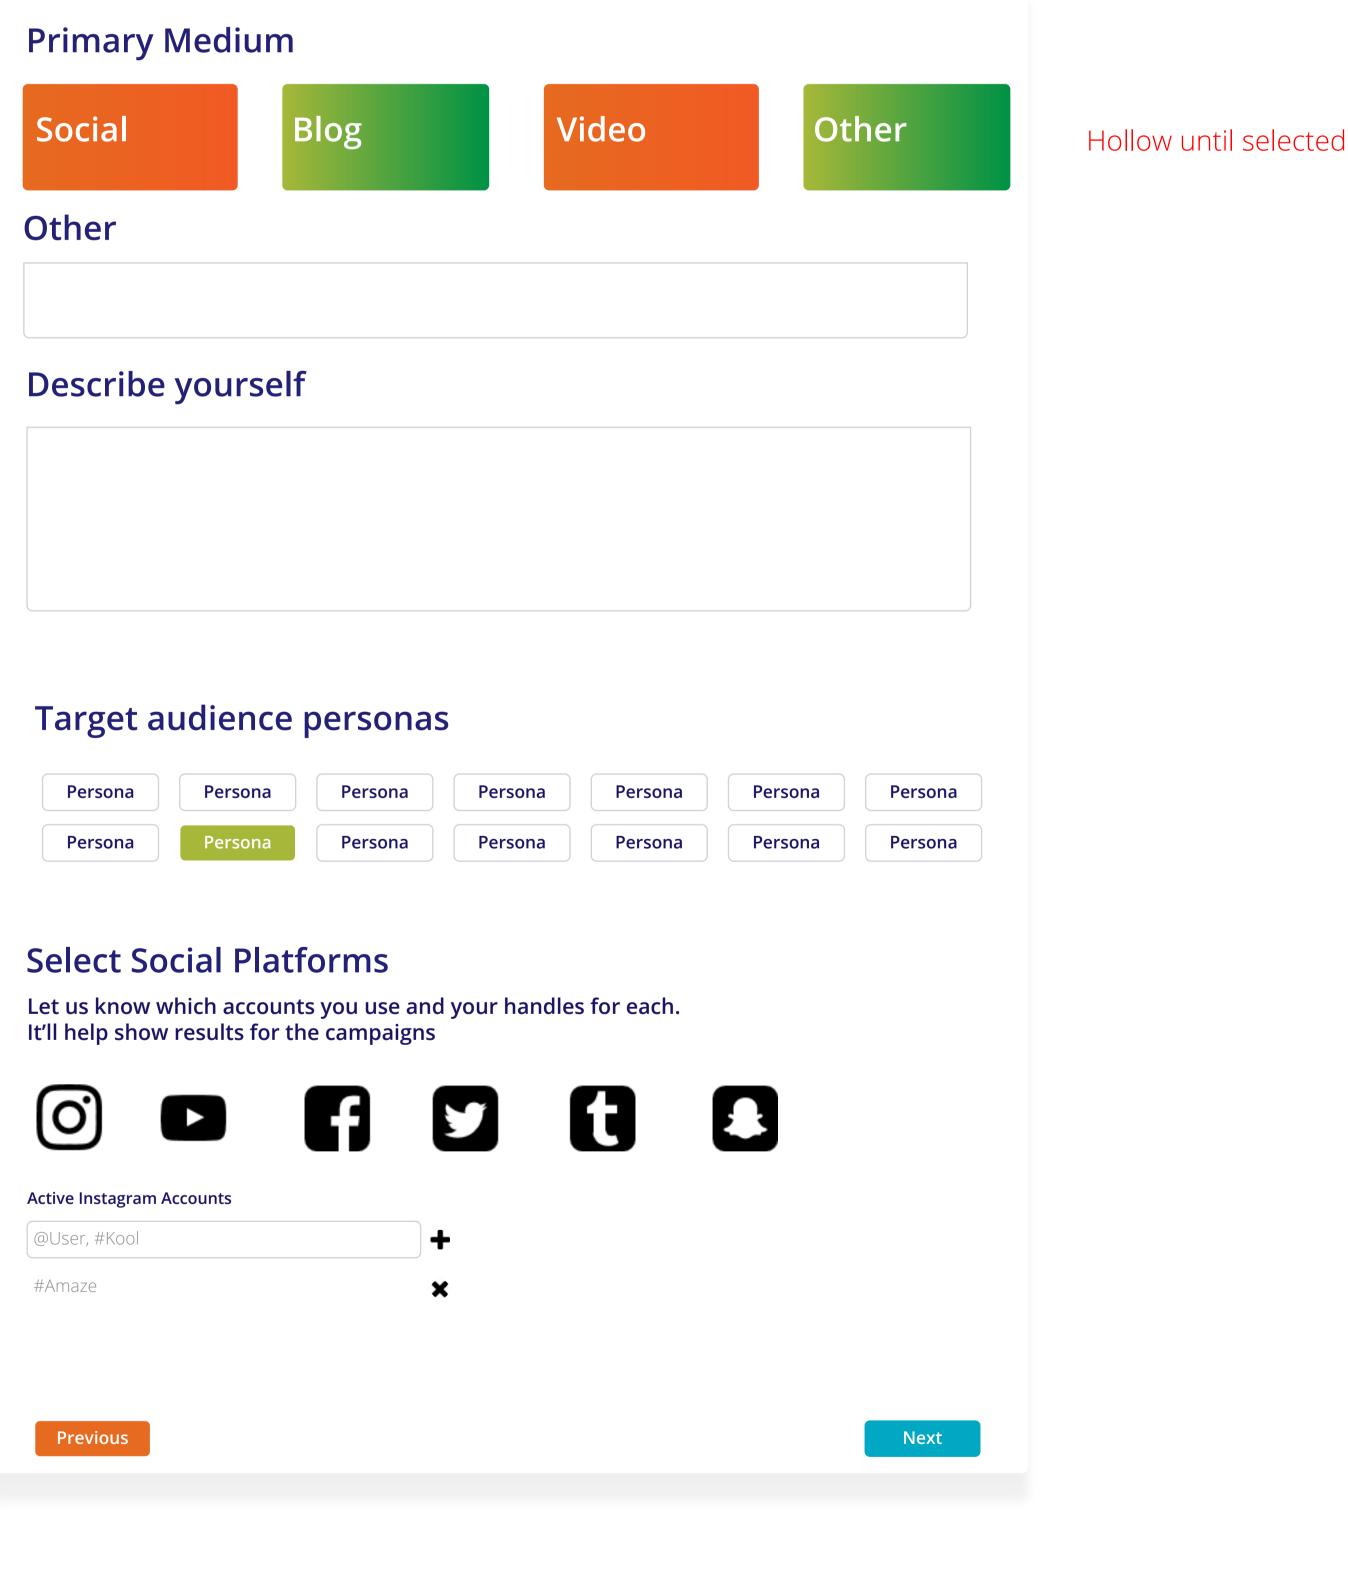

# Complete Profile - Questions - Modal

There are Brands that match your profile.
We'll do narrow down the stack and get back to you.

Expect to hear back from Amplify in a few business days with high quality matches.