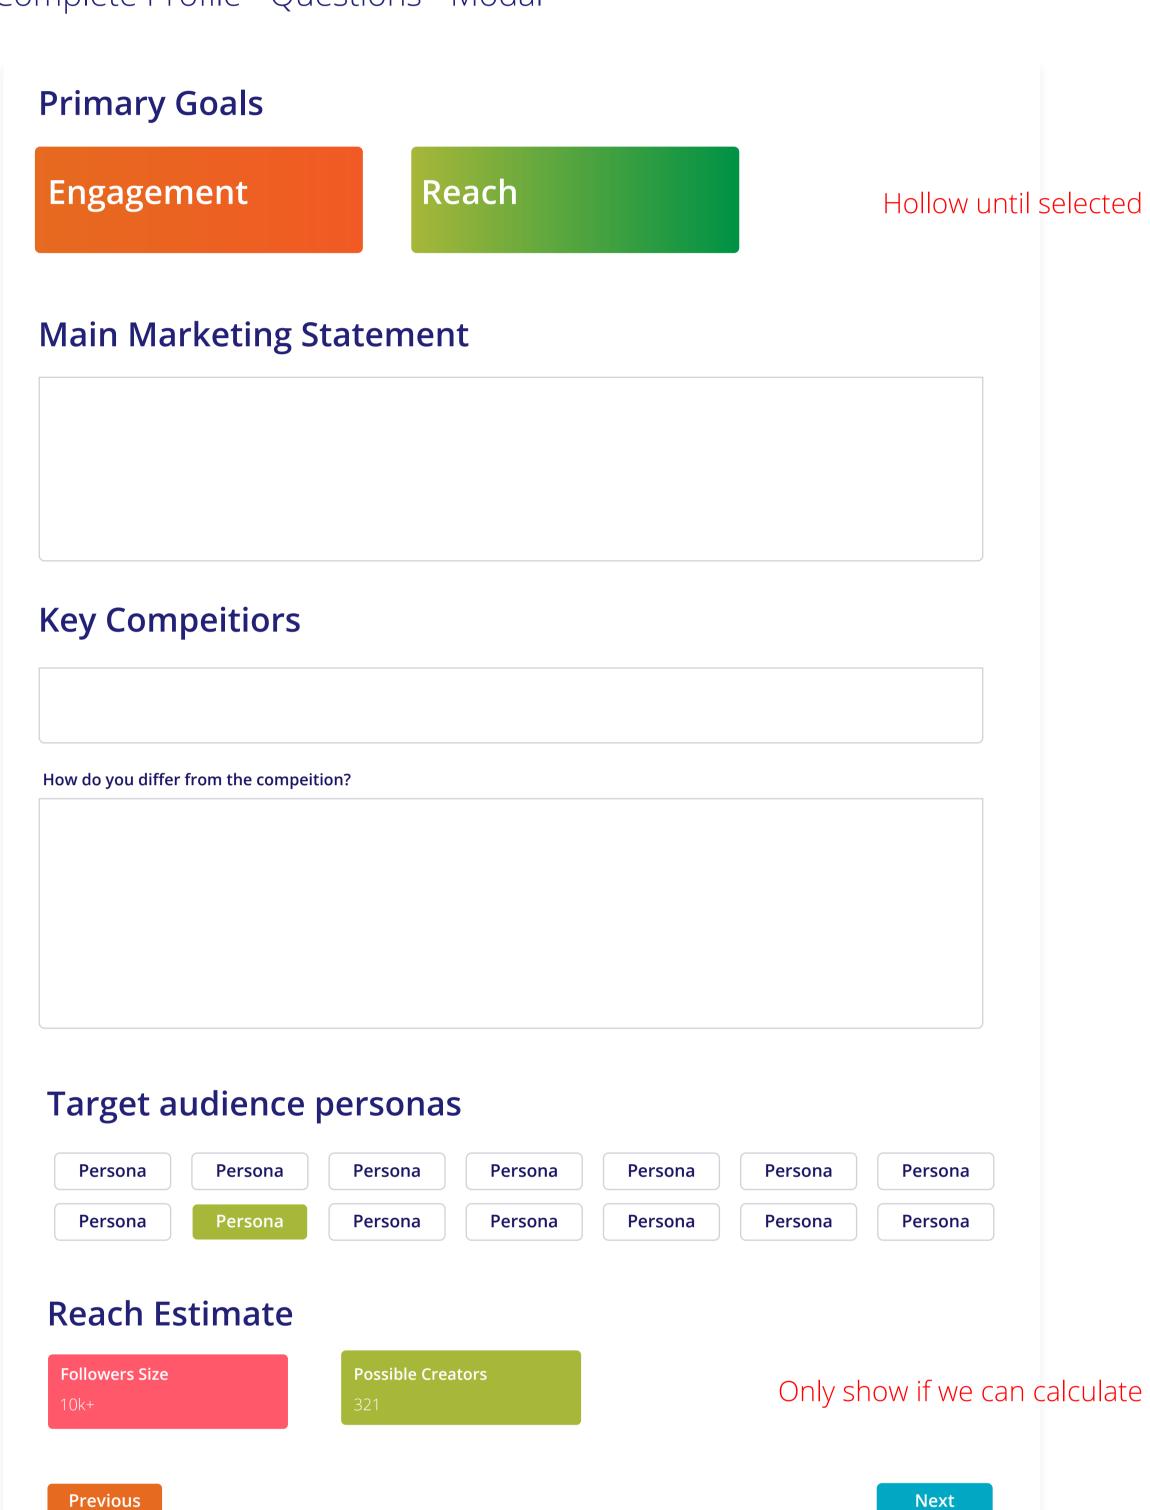

# Complete Profile - Questions - Modal

There are Brands that match your profile.
We'll do narrow down the stack and get back to you.

Expect to hear back from Amplify in a few business days with high quality matches.