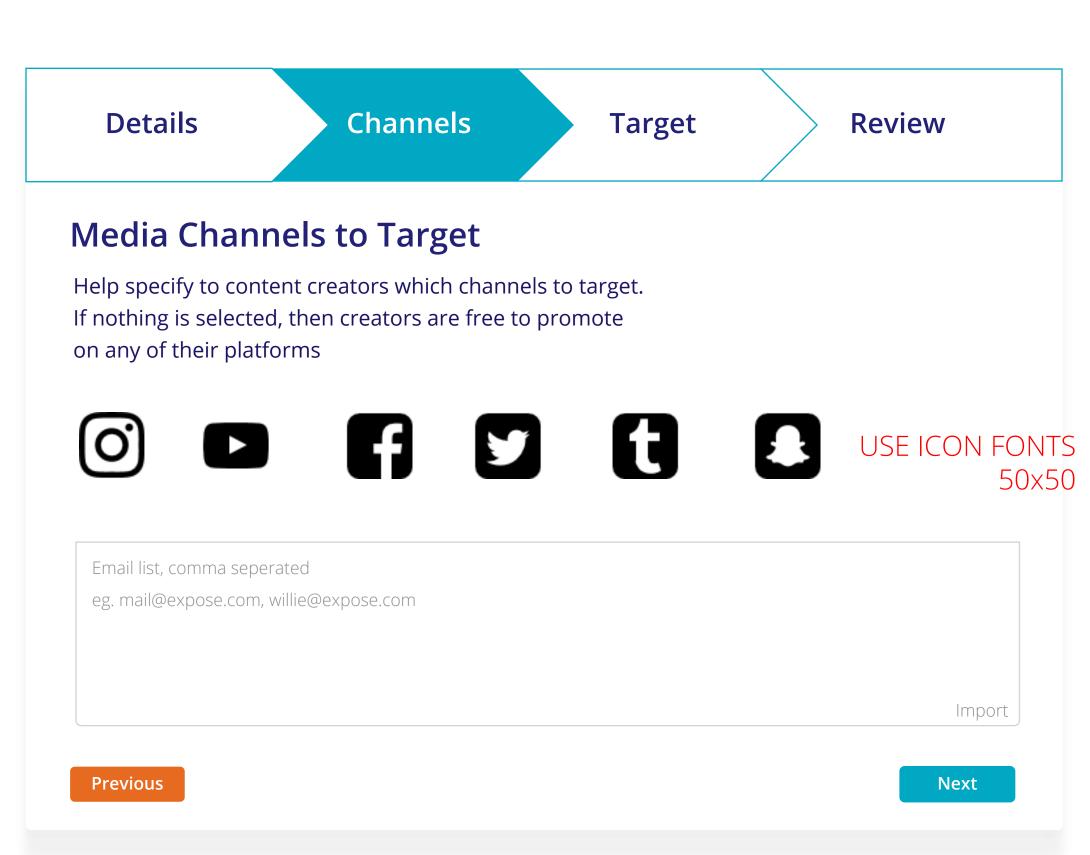

#### Campaign Name

Type of Campaign

**Channel and Budget** 

#### Cards

Max-width 375px

4 columns full dekstop

4px border - radius

Image - max 375x280

are quick actions only

with single creator

the Campaign Name header