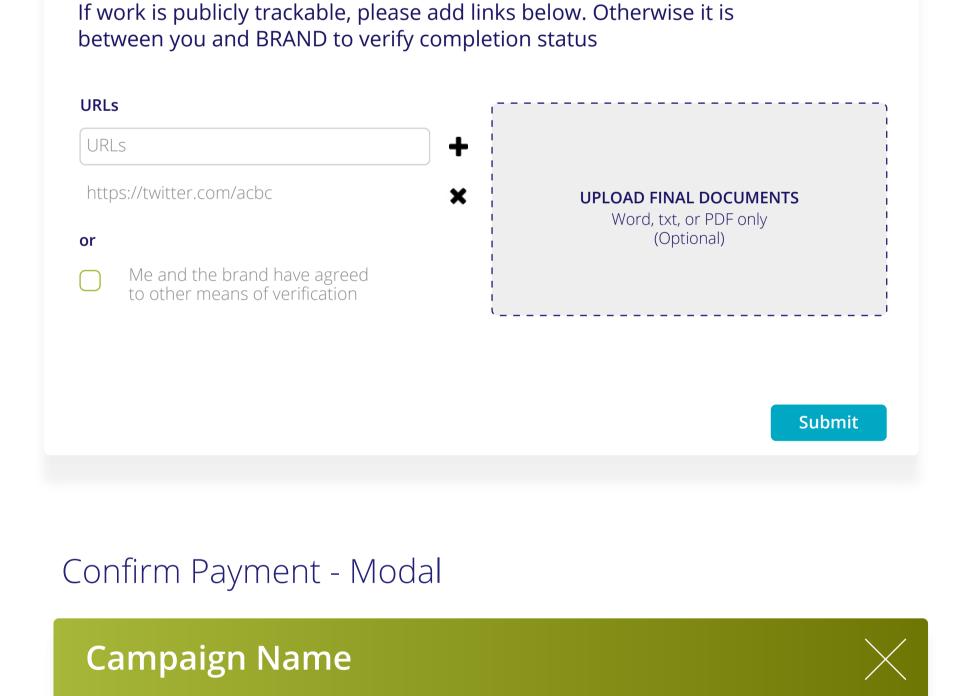

#### Cards

Max-width 375px

4 columns full dekstop

4px border - radius

Image - max 375x280

are quick actions only

with single creator

the Campaign Name header

A user can still view the full campaign by selecting

Review quick action is only availabe for campaign

#### will be required to verify on their end to mark project as complete. Payment Requested By

This is confirm that a payment has been sent. The content creator

Review - Modal

Review editing allowed for 7 days