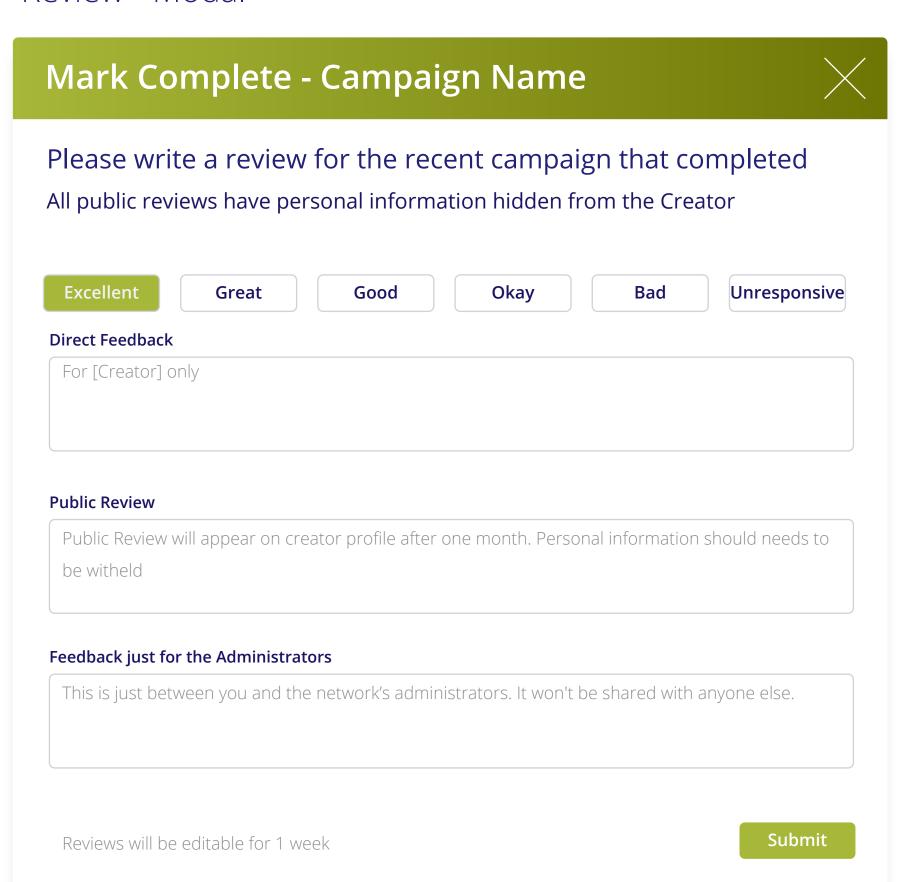

## Submit finished work for review by [BRAND] to track

Mark Complete - Campaign Name

Review editing