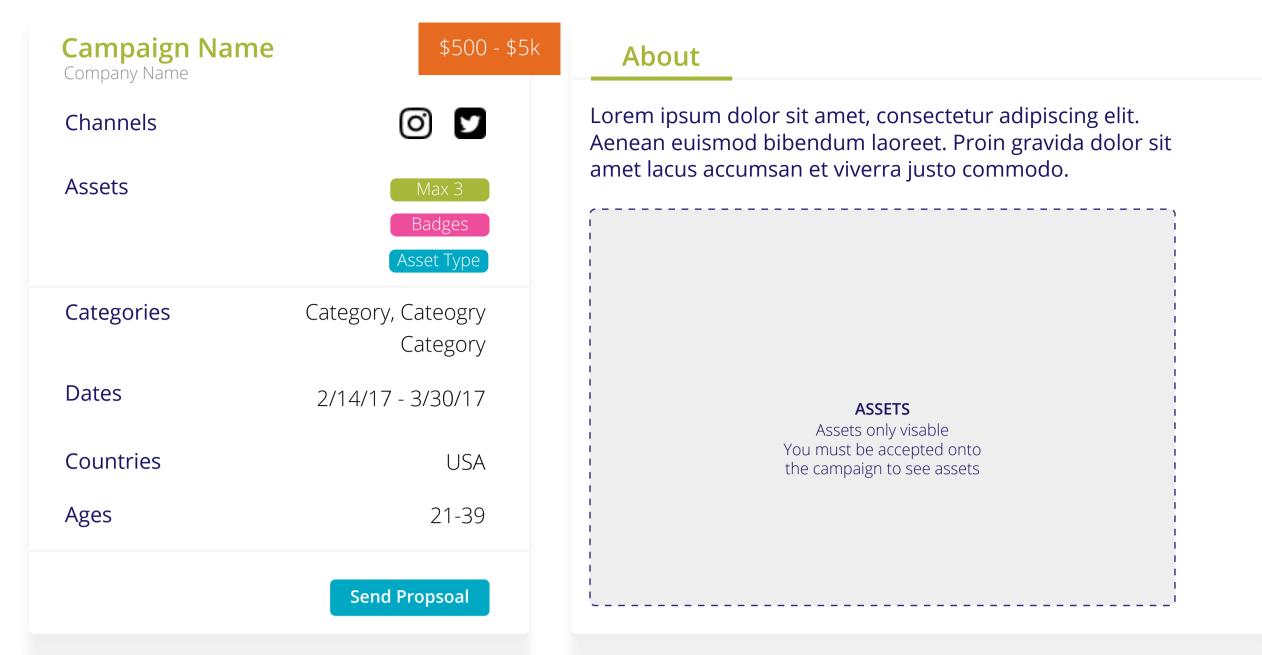

#### Campaign Page - Creator

All standard card options available - ie Send Proposal, Confirm Payment, Request Payment etc

#### Send Proposal - Modal