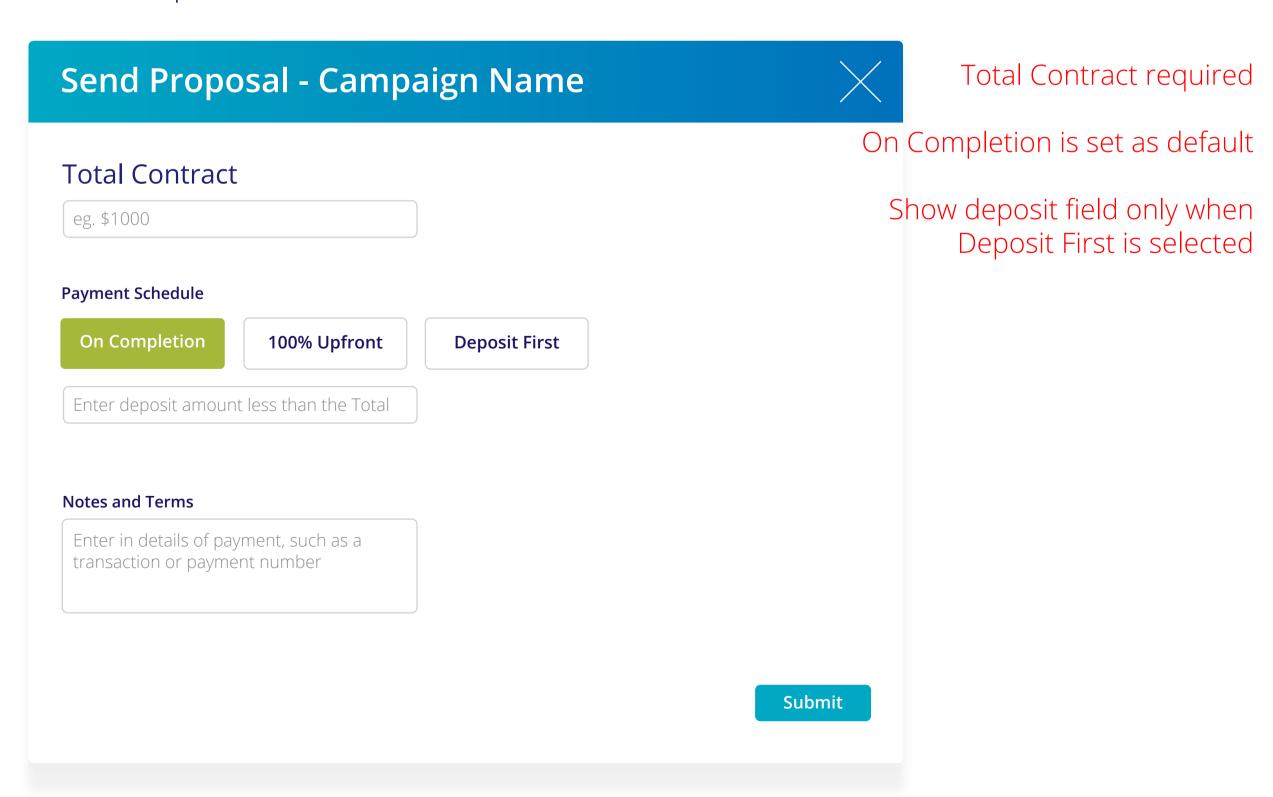

# Enter Campaign Name





#### Campaign Name

Social Blast



Content

Advanced

2m+

Lorem ipsum dolor sit amet, consectetur adipiscing elit. Aenean euismod bibendum laoreet. Proin gravida dolor sit amet lacus accumsan et viverra justo commodo.

Content Marketing

#### Campaign Name

Type of Campaign



**Channel and Budget** 



## **Details and Assets**









## Profile Page - Creator





#### Send Request - Modal



Request from Brand to Creator Shows up in Creator's Inbox and Main dashboard

## Profile Page - Brand





Badges

Send Proposal >

SHOW 3 at a time - PAGINATION GOES HERE

Asset Type

#### Campaign Page - Creator



All standard card options available - ie Send Proposal, Confirm Payment, Request Payment etc

#### Confirm Payment - Modal



#### Send Proposal - Modal



## Campaign Page - Brand

100 Views



**Edit Campaign** 

Delete





### Read Full - Modal



After accepting Give a Thank You message to user Alert other user with notification

#### Edit - Modal



Show Warning modal if there are active propsoals or creators assigned

Otherwise go to campaign creator with campaign info pre-populated

## Delete - Modal



Show Warning modal if there are active propsoals or creators assigned

Button is disalbed until delete field is filled out

#### Dashboard - Brand

**(+)** 

Discover

**Creators** 

Create

Campaign





**Get Matches** 

Train Willie.Al









**Brand Sentiment Trends** 



## **Get Detailed Predications** Subscribe to Pro Today





#### Dashboard - Creator







| Recommended Campaigns                           |