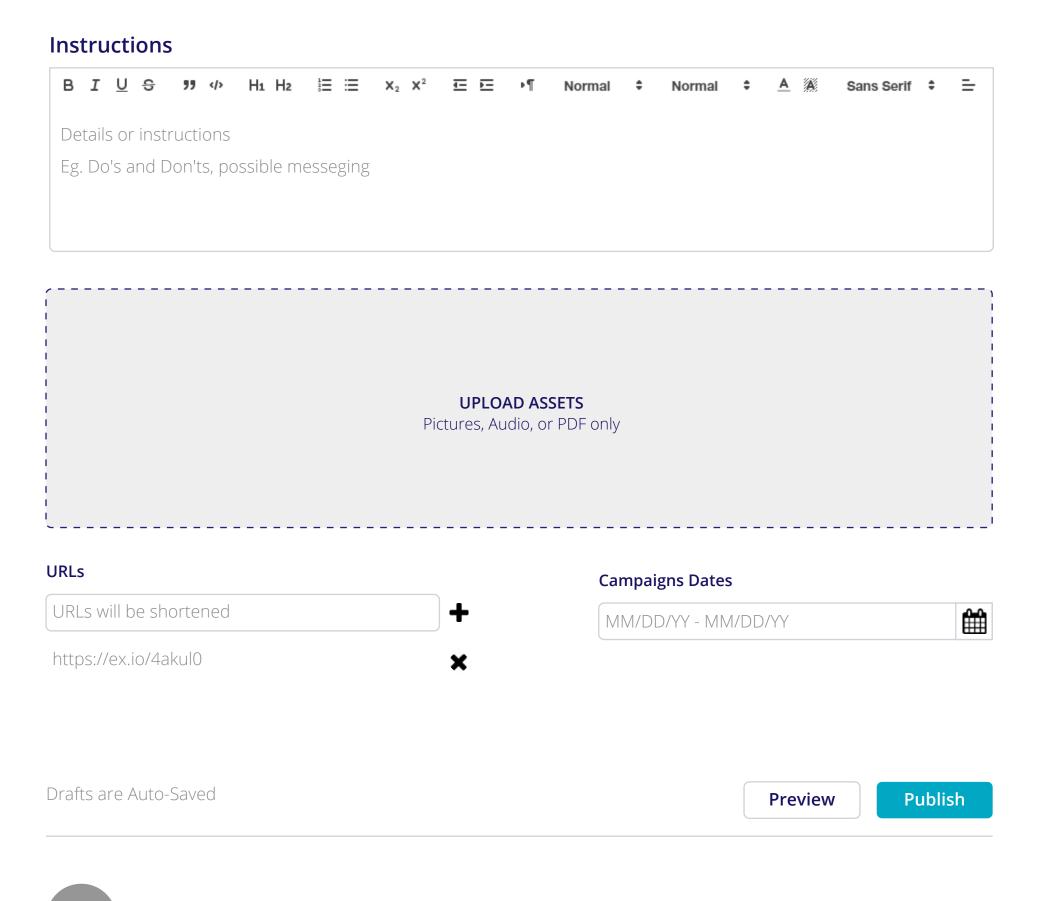

tration team if issues still presist. Contact Administration Team Close



Review editing

### Create Campaign - Advanced









It'll be reviewed by our system and we'll narrow down

Expect to hear back from Amplify in a few business days with high quality matches.

In the meantime please feel free to explore our Creators and reach out ahead of our analysis.

Close

Creatos that match your request.

### Create Campaign - Simple

## Enter Campaign Name





#### Campaign Name

Social Blast



Content

Advanced

2m+

Lorem ipsum dolor sit amet, consectetur adipiscing elit. Aenean euismod bibendum laoreet. Proin gravida dolor sit amet lacus accumsan et viverra justo commodo.

Content Marketing

#### Campaign Name

Type of Campaign



**Channel and Budget** 



## **Details and Assets**









## Profile Page - Creator





#### Send Request - Modal



Request from Brand to Creator Shows up in Creator's Inbox and Main dashboard

## Profile Page - Brand





Badges

Send Proposal >

SHOW 3 at a time - PAGINATION GOES HERE

Asset Type

#### Campaign Page - Creator



All standard card options available - ie Send Proposal, Confirm Payment, Request Payment etc

#### Confirm Payment - Modal



#### Send Proposal - Modal



## Campaign Page - Brand

100 Views



**Edit Campaign** 

Delete





### Read Full - Modal



After accepting Give a Thank You message to user Alert other user with notification

#### Edit - Modal



Show Warning modal if there are active propsoals or creators assigned

Otherwise go to campaign creator with campaign info pre-populated

## Delete - Modal