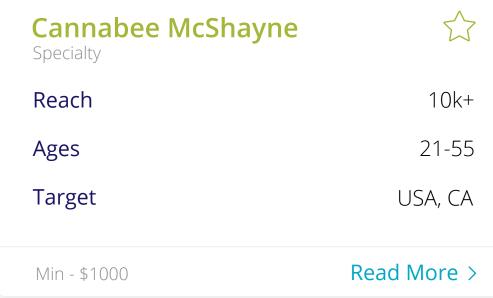

#### Cards

Max-width 375px

4 columns full dekstop

4px border - radius

Image - max 375x280

are quick actions only

with single creator

the Campaign Name header

A user can still view the full campaign by selecting

Review quick action is only availabe for campaign