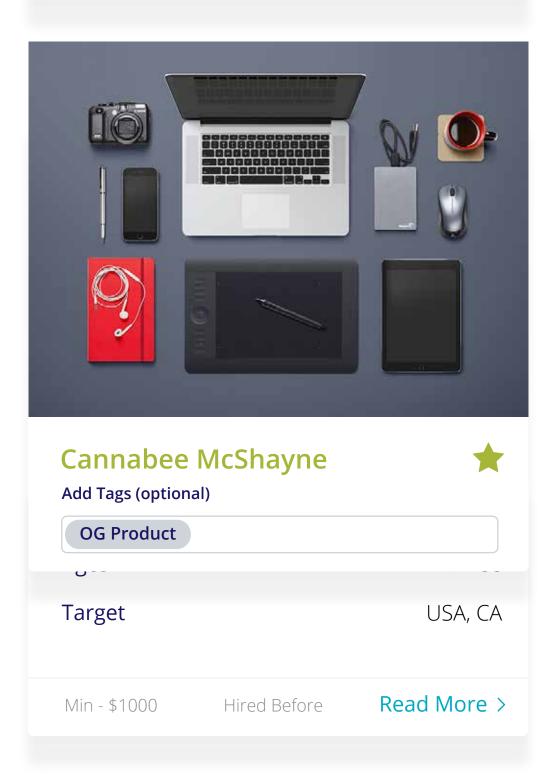

#### Cards

Max-width 375px

4 columns full dekstop

4px border - radius

Image - max 375x280

are quick actions only

with single creator

the Campaign Name header

A user can still view the full campaign by selecting

Review quick action is only availabe for campaign