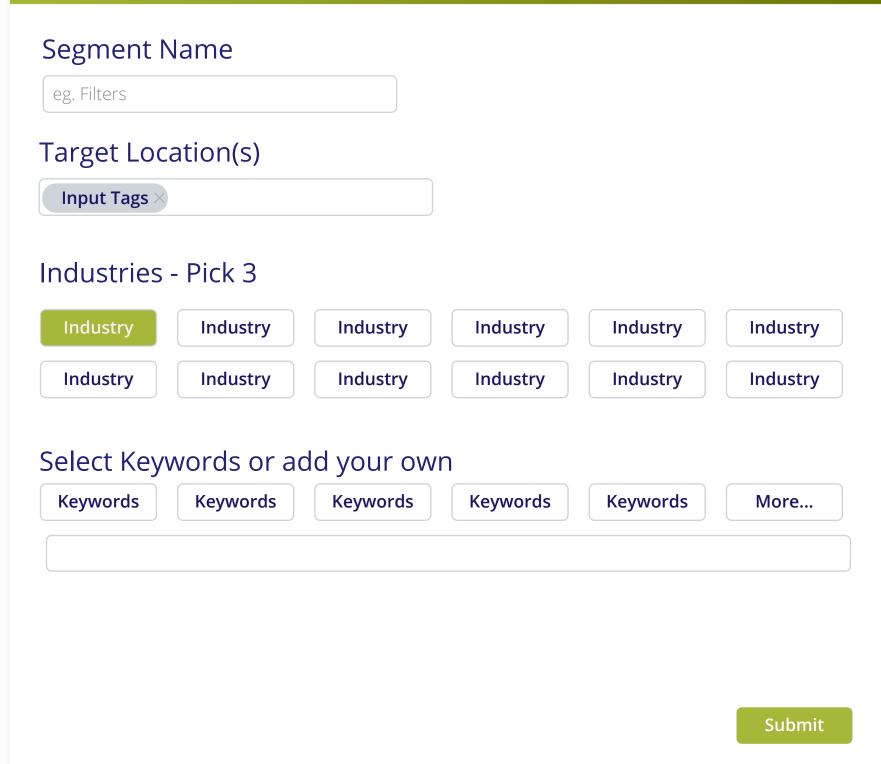

### Create Campaign - Advanced

It'll be reviewed by our system and we'll narrow down

Expect to hear back from Amplify in a few business days with high quality matches.

In the meantime please feel free to explore our Creators and reach out ahead of our analysis.

### Simplified Onboarding - Markter

Complete Profile - Details - Modal

Complete Profile - Questions - Modal

Complete Profile - Request Campaign - Modal

It'll be reviewed by our system and we'll narrow down Creators that match your request. Expect to hear back from Amplify in a few business days with high quality matches.