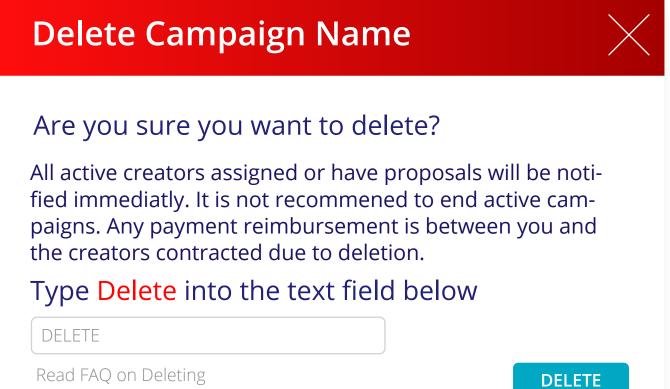

## Delete - Modal

Show Warning modal if there are active propsoals or creators assigned

Button is disalbed until delete field is filled out