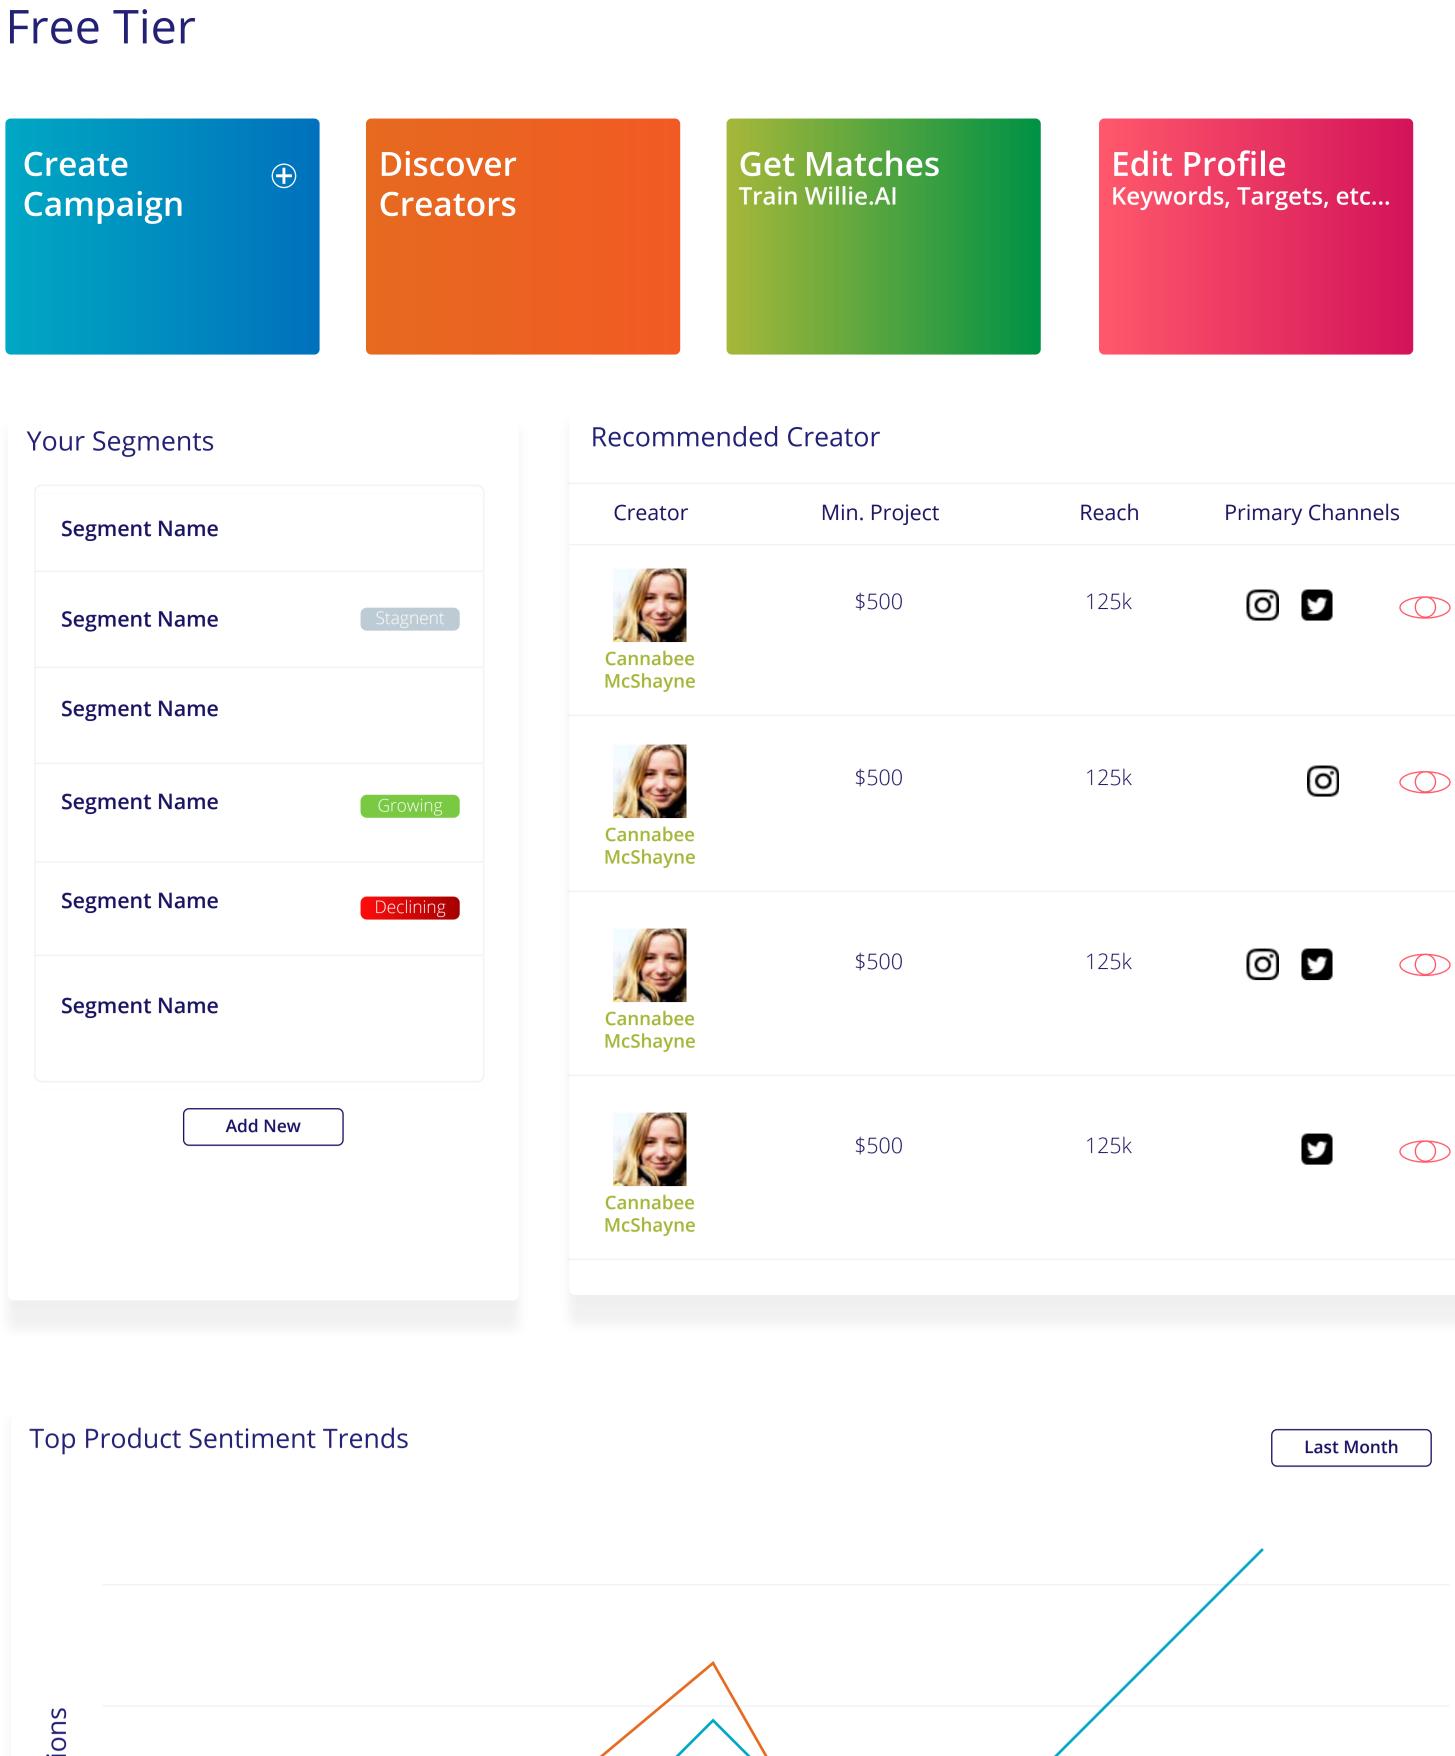

#### Dashboard - Brand

**(+)** 

Discover

**Creators** 

Create

Campaign

**Get Matches** 

Train Willie.Al

#### Cards

Max-width 375px

4 columns full dekstop

4px border - radius

Image - max 375x280

are quick actions only

with single creator

the Campaign Name header

A user can still view the full campaign by selecting

Review quick action is only availabe for campaign