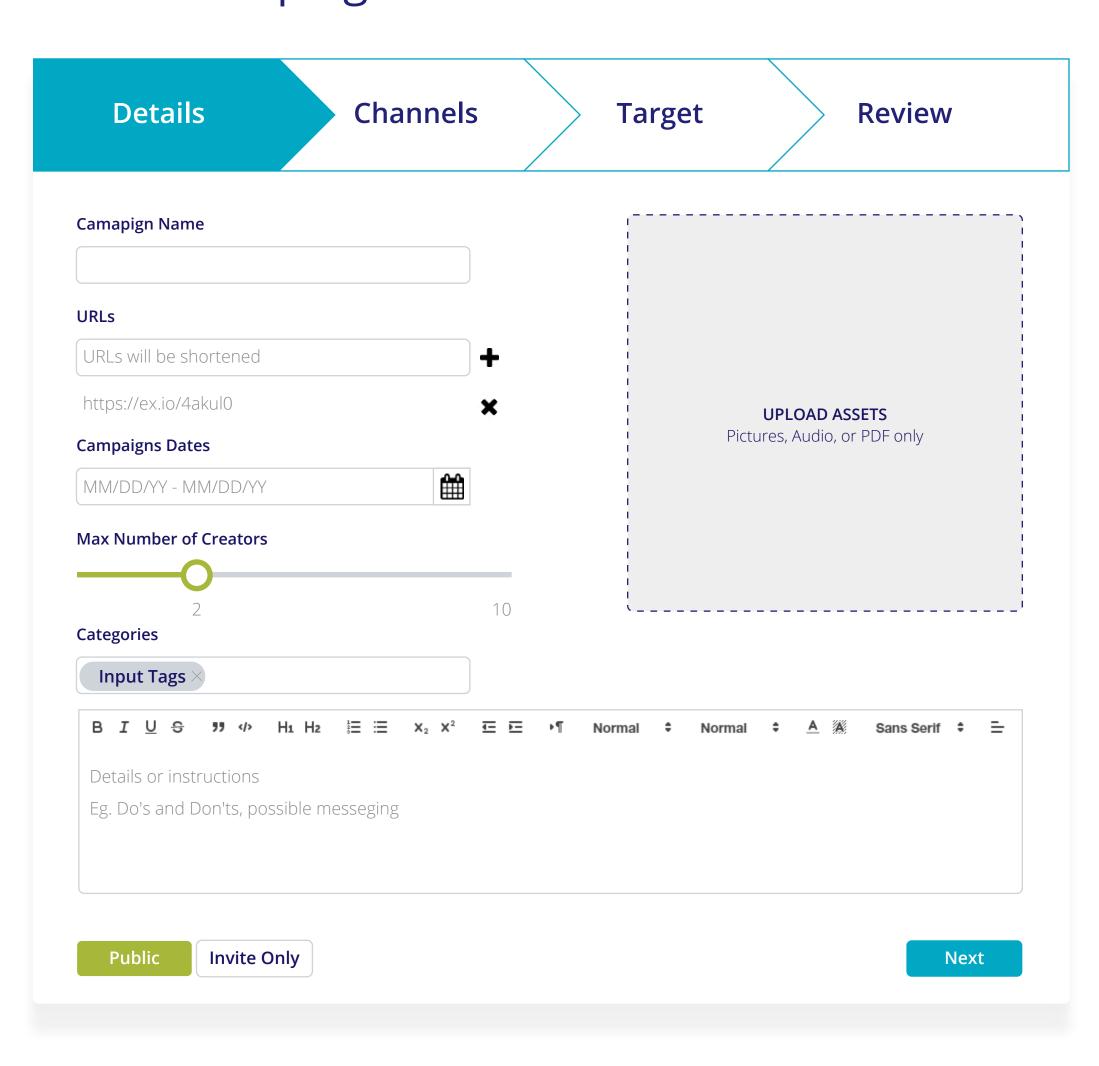

### Create Campaign - Advanced

It'll be reviewed by our system and we'll narrow down

Expect to hear back from Amplify in a few business days with high quality matches.

In the meantime please feel free to explore our Creators and reach out ahead of our analysis.

## **Details and Assets**