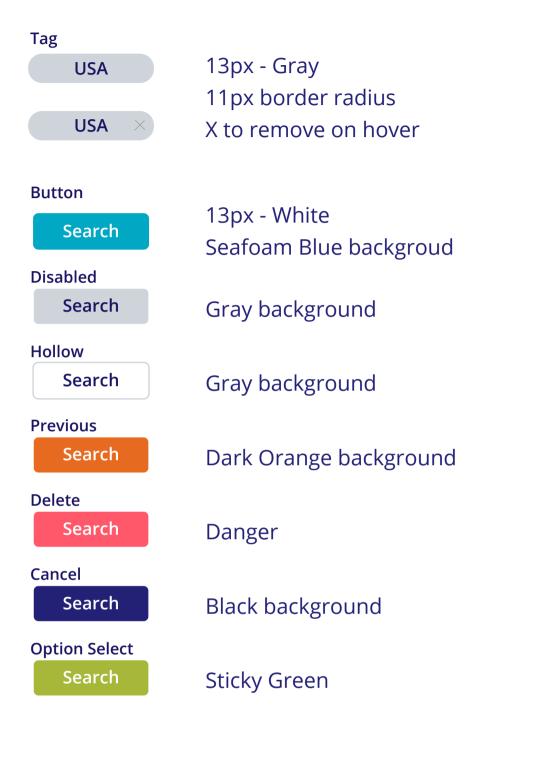

#### Reference 16px, Open Sans, 1.2 line height

Header

Section Header

Sub Header

**Card Header** 

General Body

Value: Description

Card Value

25px Semibold

20px Regular

19px Regular

20px Semibold Seafoam Green

16px Regular

1.25 Line Height

Values Seafoam Blue

16px Light

13px Light

Gray #8e8e8e

Subtitle

#### Elements





#### Componenets

#### Search



#### Cards



Max-width 375px

4 columns full dekstop

4px border - radius

Image - max 375x280









are quick actions only

with single creator

the Campaign Name header

A user can still view the full campaign by selecting

Review quick action is only availabe for campaign

## **Campaign Name**

Pay Single Creator - Modal

**Target** 

Creators



USA, CA

3 Creators

View Campaign >

#### will be required to verify on their end to mark project as complete. Payment Requested By

This is confirm that a payment has been sent. The content creator



Review - Modal



Review editing allowed for 7 days

## Componenets 3

Campaign Card - Creators



















**Campaign Name** 



All other fields otpional

Only the Invoice

Ammount is

Required