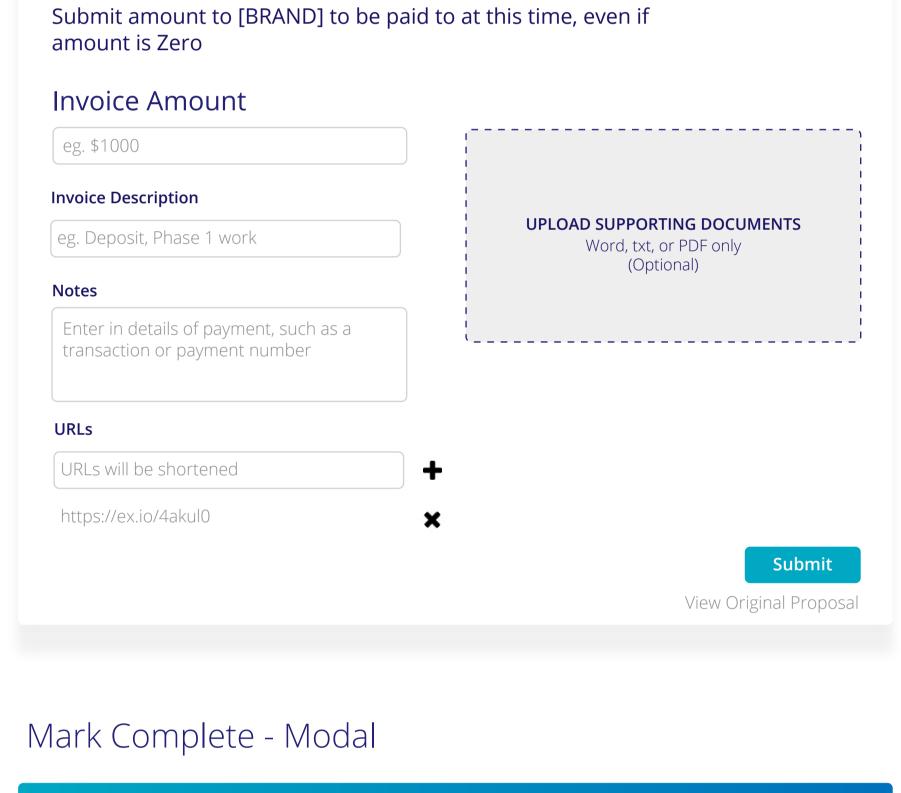

## Componenets 3

Campaign Card - Creators

**Campaign Name** 

All other fields otpional

Only the Invoice

Ammount is

Required

## Submit finished work for review by [BRAND] to track

Mark Complete - Campaign Name

#### **Paid** \$1234

**Payment Information** 

**Payment Information** 

Notes from Creator's payment request... more

Requested

Review - Modal

\$1234

**DOCUMENTS UPLOAD** 

**DOCUMENTS UPLOAD** 

(NONE)

Work\_doc\_2017.docx

Show (none)

if no documents

added originally