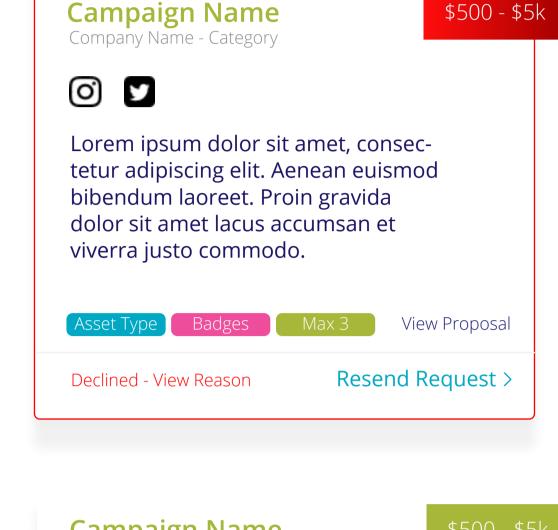

#### Cards

Max-width 375px

4 columns full dekstop

4px border - radius

Image - max 375x280

are quick actions only

with single creator

the Campaign Name header

A user can still view the full campaign by selecting

Review quick action is only availabe for campaign

## Profile Page - Brand

Badges

Send Proposal >

SHOW 3 at a time - PAGINATION GOES HERE

Asset Type