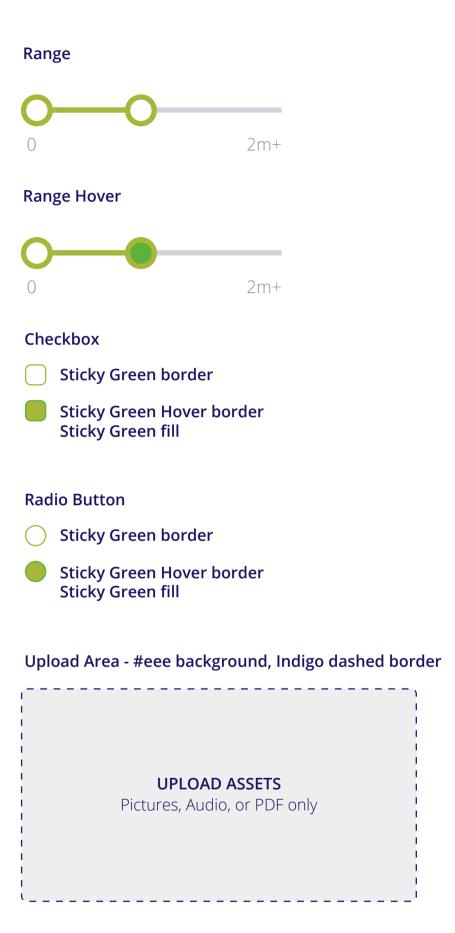

#### Reference 16px, Open Sans, 1.2 line height

Header

Section Header

Sub Header

**Card Header** 

General Body

Value: Description

Card Value

25px Semibold

20px Regular

19px Regular

20px Semibold Seafoam Green

16px Regular

1.25 Line Height

Values Seafoam Blue

16px Light

13px Light

Gray #8e8e8e

Subtitle

#### Elements





#### Componenets

#### Search



#### Cards



Max-width 375px

4 columns full dekstop

4px border - radius

Image - max 375x280









are quick actions only

with single creator

the Campaign Name header

A user can still view the full campaign by selecting

Review quick action is only availabe for campaign

## **Campaign Name**

Pay Single Creator - Modal

**Target** 

Creators



USA, CA

3 Creators

View Campaign >

#### will be required to verify on their end to mark project as complete. Payment Requested By

This is confirm that a payment has been sent. The content creator



Review - Modal



Review editing allowed for 7 days

## Componenets 3

Campaign Card - Creators



















**Campaign Name** 



All other fields otpional

Only the Invoice

Ammount is

Required

##